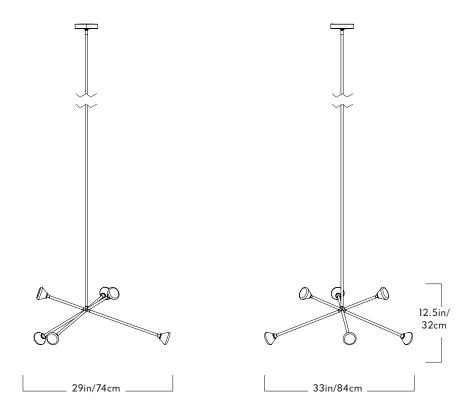

## Chandelier - 6 Lights

Series Nova

Product

Chandelier - 6 Lights

Dimensions

L 33in/84cm x W 29in/74cm x H 12.5in/32cm

**Shipping Dimensions** 

L 39in/99cm x W 39in/99cm x H 36in/91cm