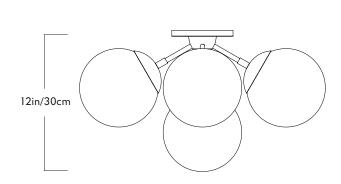

## Ceiling Mount - 5 Globes

Series Modo

**Product** 

Ceiling Mount - 5 Globes

Dimensions

L 16in/41cm x W 16in/41cm x H

12in/30cm

Weight