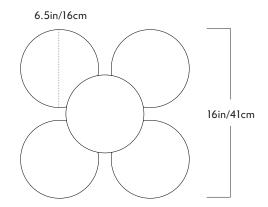

## Ceiling Mount - 5 Globes

Series Modo

**Product** 

Ceiling Mount - 5 Globes

Dimensions

L 16in/41cm x W 16in/41cm x H

12in/30cm

Weight