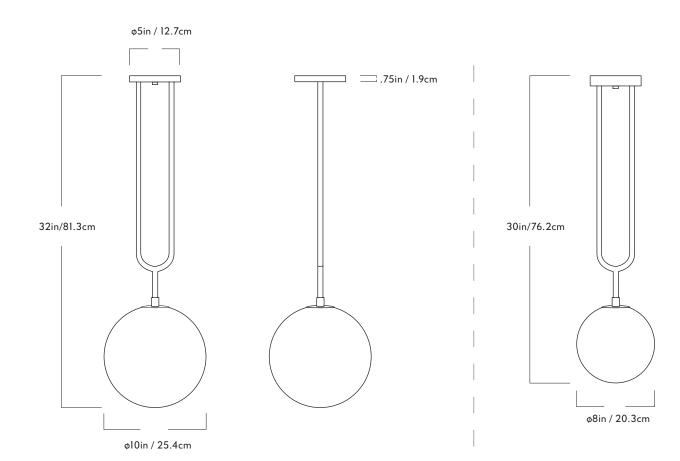

# Dimensions With 10" glass

 $L \ 10 in \ / \ 25.4 cm \ x \ W \ 10 in \ / \ 25.4 cm \ x \\ H \ 32 in \ / \ 81.3 cm$ 

## With 8" glass

L 8in / 20.3cm x W 8in / 20.3cm x H 30in/76.2cm

## Weight

With 10" glass 5.8lb / 2.6kg

With 8" glass 4lb / 1.8kg