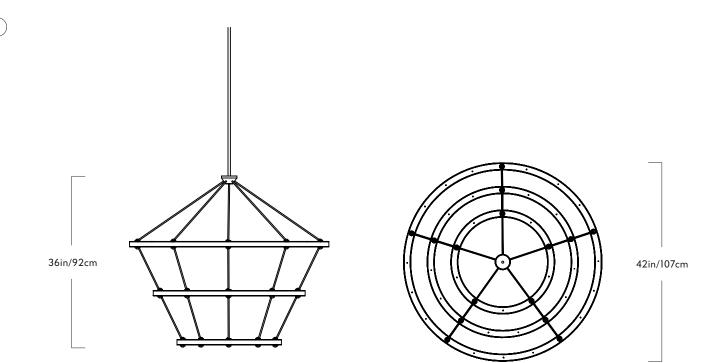

## Halo

<u>Series</u> Halo

Product Chandelier - 3 Rings

<u>Dimensions</u> Dia 42in/107cm x H 36in/92cm

Weight 34lb/15kg

## Chandelier - 3 Rings

Materials Steel, acrylic

<u>Finishes</u> Blackened steel, oil-rubbed bronze, polished nickel, brushed brass

Suspension

5/8-inch steel stem in matching metal finish. 35-inch length included with lamp. 96inch length available for additional cost. Stem length can be adjusted on site.