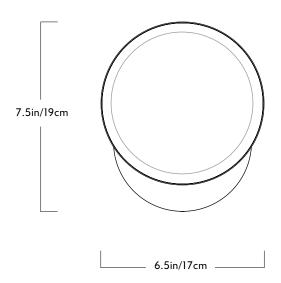

## Series

Geode

**Product** Sconce

Dimensions

L 6.5in/17cm x W 4.0in/10.6cm x H 7.5in/19cm

Weight 4.9lb/1.8kg