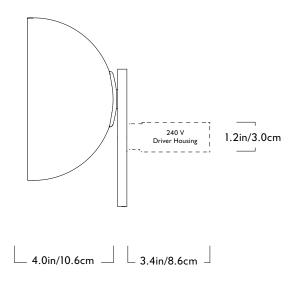

## Series

Geode

**Product** Sconce

Dimensions

L 6.5in/17cm x W 4.0in/10.6cm x H 7.5in/19cm

Weight 4.9lb/1.8kg

 $\overline{5.5 \text{in} \times 0.375}$ in circular canopy in

matching metal finish

Certifications

UL/cUL (120V)

120V Illumination

Integrated LED

Wattage: 8 Watts

Lumens: 290 Lumens