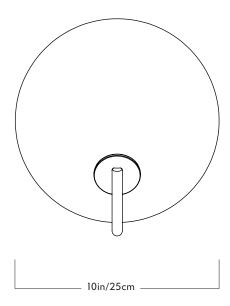

## <u>Series</u> Fiddlehead

Product Sconce

Dimensions

 $\overline{\text{H }10.5}$ in/27cm x W 10in/25cm x

D 11in/28cm

 $\frac{\text{Weight}}{5.5 \text{lb/2}.5 \text{kg}}$ 