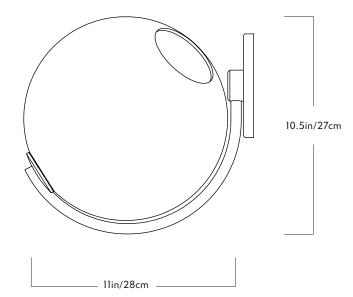

## <u>Series</u> Fiddlehead

Product Sconce

Dimensions

 $\overline{\text{H }10.5}$ in/27cm x W 10in/25cm x

D 11in/28cm

 $\frac{\text{Weight}}{5.5 \text{lb/2}.5 \text{kg}}$ 