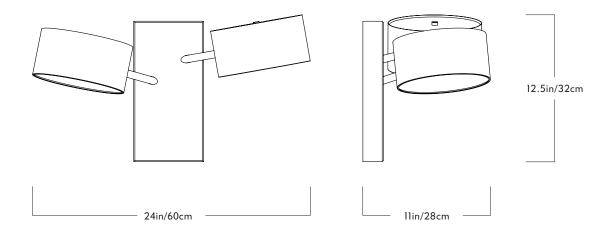

## Sconce

| Series |  |
|--------|--|
| Excel  |  |

Product

Sconce

<u>Dimensions</u> H 12.5in/32cm x W 24in/60cm x D 11in/28cm

Weight 9lb/4kg

Materials Walnut, steel

Colors Black, white, red