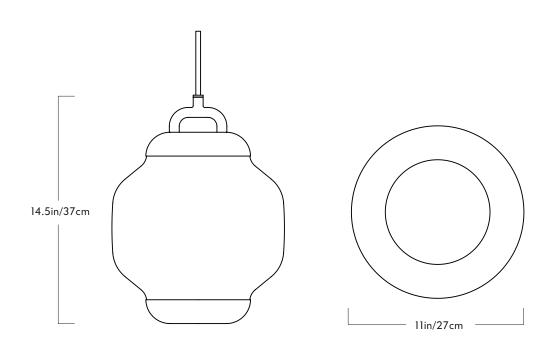

## Esper

<u>Series</u> Esper

Product Pendant 01

Dimensions Dia 11in/27cm x H 14.5in/37cm

Weight 8lb/3.5kg