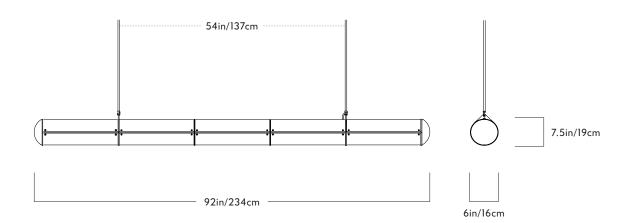

## Straight - 5 units

Series Endless

Product Straight - 5 units

Dimensions

L 94in/239cm x W 6in/16cm x H 7.5in/19cm

 $\frac{\text{Weight}}{33 \text{lb}/15 \text{kg}}$ 

 $\frac{\text{Materials}}{\text{Aluminum, acrylic}}$ 

<u>Finishes</u>

Black, bronze, polished nickel, brushed brass

Suspension

3/8 - inch aluminum stem. Custom

length

Canopy

2 x 5-inch canopy in matching metal

finish