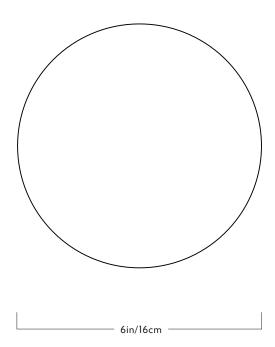

## **Fixed Sconce**

| Series  |  |
|---------|--|
| Eclipse |  |

**Product** Fixed Sconce

Dimensions

H 6in/16cm x W 6in/16cm x D 5in/12cm

Weights 2.5lb/1.1kg Materials

Brass, aluminum, glass

Finishes / Colors