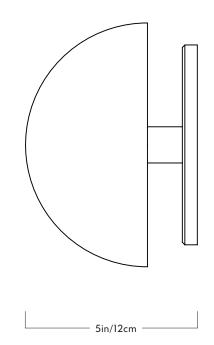

## **Fixed Sconce**

| Series  |  |
|---------|--|
| Eclipse |  |

**Product** Fixed Sconce

Dimensions

H 6in/16cm x W 6in/16cm x D 5in/12cm

Weights 2.5lb/1.1kg Materials

Brass, aluminum, glass

Finishes / Colors