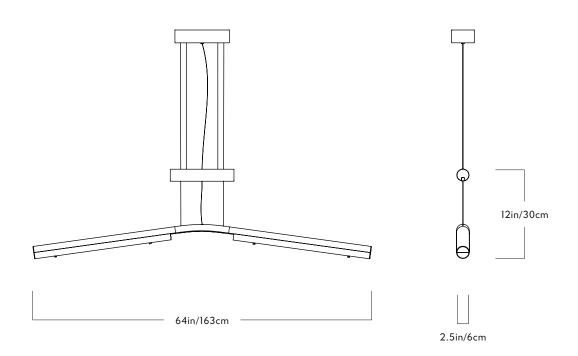

## Counterweight

## Pendant

Counterweight

Product Pendant

Dimensions

L 64in/163cm x W 2.5in/6cm x H 12in/30cm

 $\frac{\text{Weight}}{13 \text{lb/6kg}}$ 

Materials

Wood, brass, Carrera marble, glass