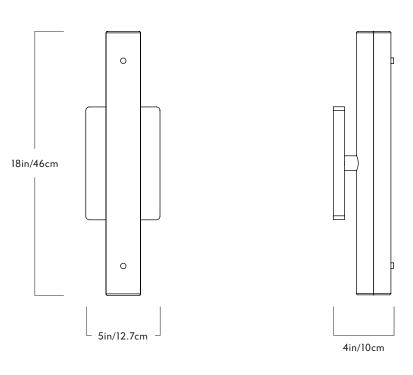

## Counterweight

Series Counterweight

Product Sconce

Dimensions H 18in/46cm x W 5in/12cm x D 4in/10cm

Weight 3lb/1.4kg

## Sconce

<u>Materials</u> Wood, brass, Carrera marble, glass

<u>Finishes</u> Ash/brass, walnut/brass

Backplate 7.5 x 5-inch rectangle in Carrera marble

Certifications UL, cUL (120V) 120V Illumination Integrated LED Wattage: 15 Watts Lumens: 1350 Lumens Color Temperature: 2700 Kelvin Life Hours: 50,000 Dimming: ELV