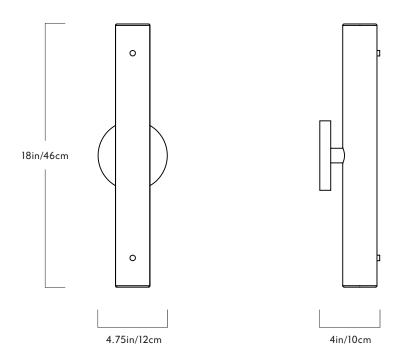

## Circle Sconce

| _  |      |
|----|------|
| 10 | ries |
| 50 | 103  |
|    |      |

Counterweight

Product Circle Sconce

Dimensions

H 18in/46cm x W 5in/12cm x D

4in/10cm

Weight 2lb/.9kg

Materials

Wood, brass, Carrera marble, glass

<u>Finishes</u>

Ash/brass, walnut/brass

<u>Backplate</u>

4.75 inch circle in Carrera marble

Certifications UL, cUL (120V) 120V Illumination Integrated LED Wattage: 15 Watts Lumens: 1350 Lumens