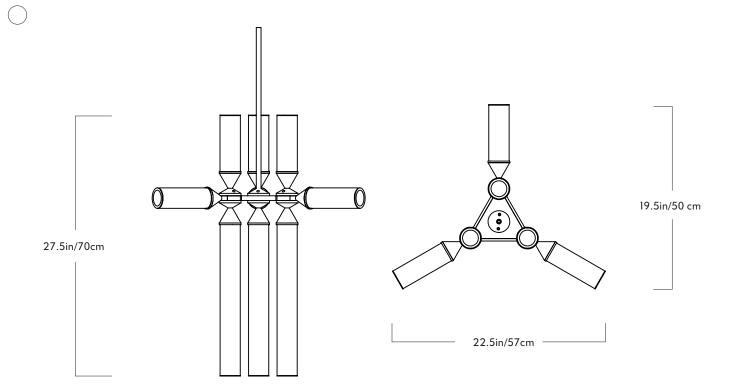

# Castle

#### Series Castle

#### Product 9-02

# Dimensions

L 22.5in/57cm x W 19.5in/50cm x H 27.5in/70cm

# Weight 9lb/4.1kg

## Materials

Machined aluminum, glass

# 9-02

### Finishes / Colors

Black, bronze, polished nickel, brushed brass

### Glass Options

Clear, cream, smoke

## Suspension

√₂-inch aluminum stem in matching metal finish. 35-inch length included with lamp. 96-inch length available for additional cost. Stem length can be adjusted on site.

#### Canopy

5-inch round in matching metal finish (1.5" tall)

#### Certifications

UL, cUL (120V) CE, CB (240V)

### 120V/240V LED Illumination

Integrated LED Wattage: 45 Watts

Lumens (Clear): 2200 Lumens Lumens (Cream): 1700 Lumens Lumens (Smoke): 700 Lumens Color Temperature: 2700 Kelvin

Bulb Life: 50,000 hours Dimming: