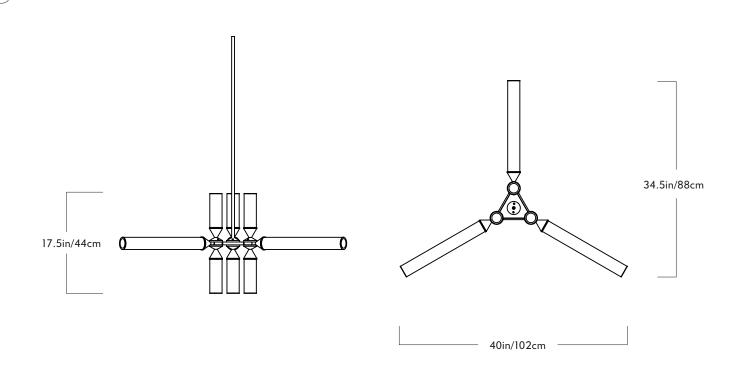

## Castle

Series Castle

Product 9-01

<u>Dimensions</u> L 40in/102cm x W 34.5in/88cm x H 17.5in/44cm

Weight 9lb/4.1kg

<u>Materials</u> Machined aluminum, glass 9-01

<u>Finishes / Colors</u> Black, bronze, polished nickel, brushed brass