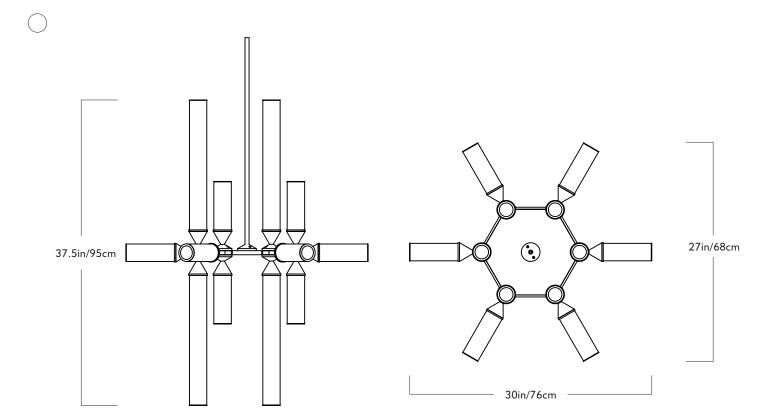

### Castle

#### Series Castle

#### Product 18-03

## 10-03

L 30in/76cm x W 27in/68cm x H 37.5in/95cm

# Weights 21.5lb/9.8kg

Dimensions

#### Materials

Machined aluminum, glass

## 18-03

#### Finishes / Colors

Black, bronze, polished nickel, brushed brass

#### Glass Options

Clear, cream, smoke

#### Suspension

½-inch aluminum stem in matching metal finish. 35-inch length included with lamp. 96-inch length available for additional cost. Stem length can be adjusted on site.

#### Canopy

5-inch round in matching metal finish (1.5" tall)

## Certifications

UL, cUL (120V) CE, CB (240V)

#### 120V/240V LED Illumination

Integrated LED Wattage: 45 Watts

Lumens (Clear): 4450 Lumens Lumens (Cream): 3450 Lumens Lumens (Smoke): 1400 Lumens Color Temperature: 2700 Kelvin Bulb Life: 50.0