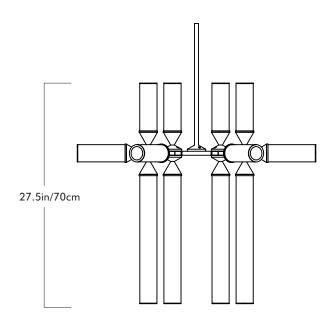

## Castle

#### Series Castle

Product

# 18-02

 $\frac{Dimensions}{L~30in/76cm~x~W~27in/68cm~x}$  H 27.5in/70cm

#### Weights 21.5lb/9.8kg

#### Materials

Machined aluminum, glass

# 18-02

### Finishes / Colors

Black, bronze, polished nickel, brushed brass

#### Glass Options

Clear, cream, smoke

## Suspension

√₂-inch aluminum stem in matching metal finish. 35-inch length included with lamp. 96-inch length available for additional cost. Stem length can be adjusted on site.

#### Canopy

5-inch round in matching metal finish (1.5" tall)

#### Certifications

UL, cUL (120V) CE, CB (240V)

### 120V/240V LED Illumination

Integrated LED Wattage: 45 Watts

Lumens (Clear): 4450 Lumens Lumens (Cream): 3450 Lumens Lumens (Smoke): 1400 Lumens Color Temperature: 2700 Kelvin

Bulb Life: 50