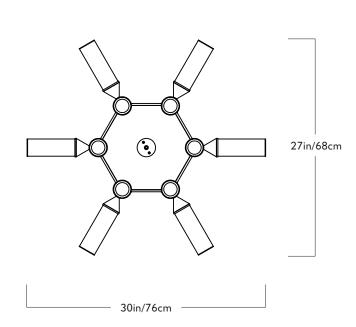

## Castle

#### Series Castle

Product

# 18-02

 $\frac{Dimensions}{L~30in/76cm~x~W~27in/68cm~x}$  H 27.5in/70cm

#### Weights 21.5lb/9.8kg

#### Materials

Machined aluminum, glass

# 18-02

### Finishes / Colors

Black, bronze, polished nickel, brushed brass

#### Glass Options

Clear, cream, smoke

## Suspension

√₂-inch aluminum stem in matching metal finish. 35-inch length included with lamp. 96-inch length available for additional cost. Stem length can be adjusted on site.

#### Canopy

5-inch round in matching metal finish (1.5" tall)

#### Certifications

UL, cUL (120V) CE, CB (240V)

### 120V/240V LED Illumination

Integrated LED Wattage: 45 Watts

Lumens (Clear): 4450 Lumens Lumens (Cream): 3450 Lumens Lumens (Smoke): 1400 Lumens Color Temperature: 2700 Kelvin

Bulb Life: 50,0