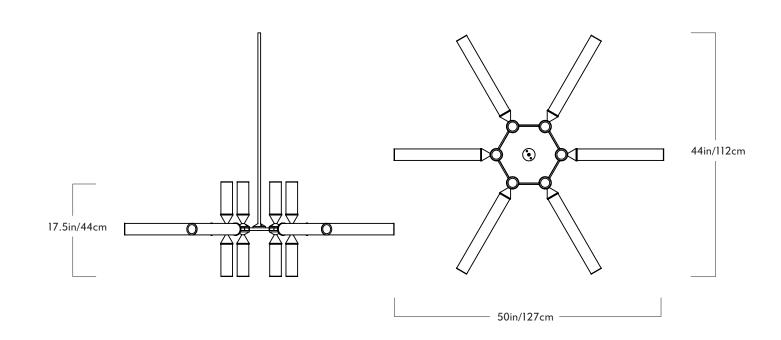

## Castle

Series Castle

Product 18-01

Dimensions L 44in/112cm x W 50in/127cm x H 17.5in/44cm

Weights 21.5lb/9.8kg

<u>Materials</u> Machined aluminum, glass 18-01

<u>Finishes / Colors</u> Black, bronze, polished nickel, brushed brass