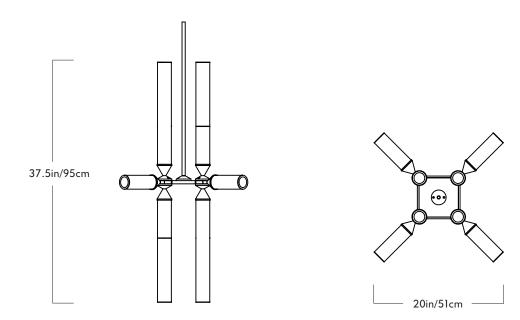

## Castle

Series Castle

Product 12-04

Dimensions L 20in/51cm x W 20in/51cm x H 37.5in/95cm

Weight 12.5lb/5.7kg

<u>Materials</u> Machined aluminum, glass 12-04

<u>Finishes / Colors</u> Black, bronze, polished nickel, brushed brass