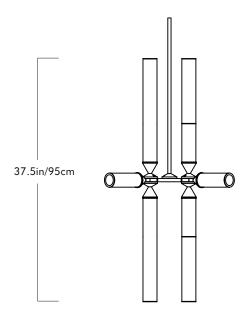

#### Dimensions

L 120in/51cm x W 20in/51cm x H 37.5in/95cm

## Suspension

½-inch aluminum stem in matching metal finish. 35-inch length included with lamp. 96-inch length available for additional cost. Stem length can be adjusted on site.

#### Canopy

5-inch round in matching metal finish (1.5" tall)