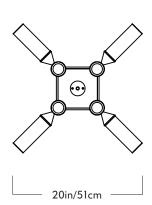

# Castle

#### Series Castle

#### Product 12-03

#### Dimensions

L 120in/51cm x W 20in/51cm x H 37.5in/95cm

#### Weight 12.5lb/5.7kg

## Materials

Machined aluminum, glass

## 12-03

## Finishes / Colors

Black, bronze, polished nickel, brushed brass

### Glass Options

Clear, cream, smoke

## Suspension

½-inch aluminum stem in matching metal finish. 35-inch length included with lamp. 96-inch length available for additional cost. Stem length can be adjusted on site.

#### Canopy

5-inch round in matching metal finish (1.5" tall)

## Certifications

UL, cUL (120V) CE, CB (240V)

### 120V/240V LED Illumination

Integrated LED Wattage: 45 Watts

Lumens (Clear): 2950 Lumens Lumens (Cream): 2300 Lumens Lumens (Smoke): 900 Lumens Color Temperature: 2700 Kelvin

Bulb Life: 50,000 hours Dim