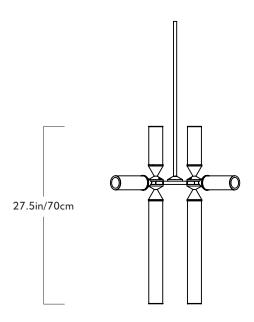

# Dimensions

L 20in/51cm x W 20in/51cm x H 27.5in/70cm

 $\frac{\text{Weight}}{12.5 \text{lb/} 5.7 \text{kg}}$ 

Materials

Machined aluminum, glass