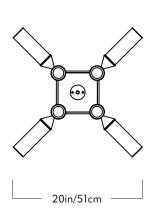

# Dimensions

L 20in/51cm x W 20in/51cm x H 27.5in/70cm

 $\frac{\text{Weight}}{12.5 \text{lb/} 5.7 \text{kg}}$ 

Materials

Machined aluminum, glass