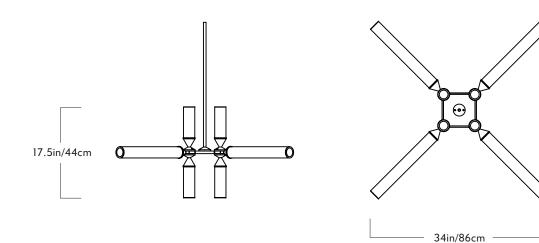

## Product 12-01

Dimensions L 34in/86cm x W 34in/86cm x H 17.5in/44cm

Weight 12.5lb/5.7kg

<u>Materials</u> Machined aluminum, glass