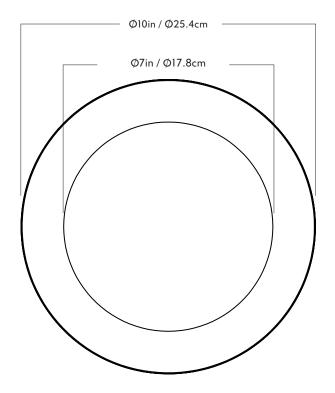

## Bell

<u>Series</u> Bell

Product Sconce 02

<u>Dimensions</u> L 10in / 25.4cm x W 10in / 25.4cm x D 4in / 10.16cm

Weight 5.2lb / 2.4kg

<u>Materials</u> Brass, Glass