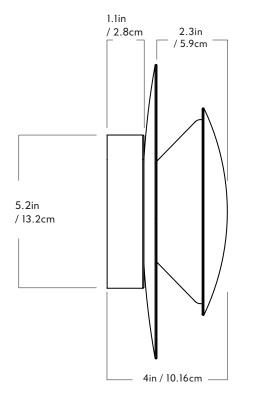

## Bell

<u>Series</u> Bell

Product Sconce 02

<u>Dimensions</u> L 10in / 25.4cm x W 10in / 25.4cm x D 4in / 10.16cm

Weight 5.2lb / 2.4kg

<u>Materials</u> Brass, Glass