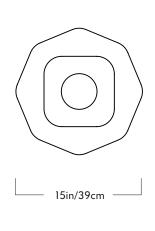

## **Materials**

Series Bauer

**Product** Chandelier 02

Dimensions

Dia 15in/39cm x H 34in/86cm

Weight 39lb/17.5kg Glass, aluminum

Chandelier 02

<u>Finishes</u>

5-inch round in matching metal finish (1.5" high)

Certifications UL, cUL (120V) CE (240V)

120V Illumination Integrated LED

Wattage: 40 Watts Lumens: 1300 Lumens

Color Temperature: 2700 Kelvin, 90 CRI

Bulb Life: 50,000 Hours Dimming: Triac, ELV or 0-10V