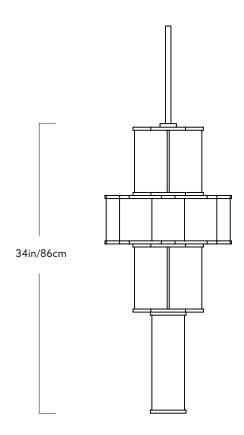

## **Materials**

Series Bauer

**Product** Chandelier 02

Dimensions

Dia 15in/39cm x H 34in/86cm

Weight 39lb/17.5kg Glass, aluminum

Chandelier 02

<u>Finishes</u>