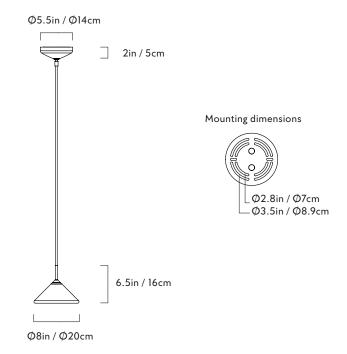

#### Series Apollo

**Product** 

Pendant - Corded

Dimensions

 $\overline{\phi}$ 8in /  $\overline{\phi}$ 20cm x H 6in / 16cm

Weight

3.3lb / 1.5kg

**Materials** Brass, Steel, Glass, White Oak

#### Canopy

 $\overline{\phi_{5.5in}}/\phi_{14cm} \times H_{2in}/5cm$  solid white-oak.

Certifications **UL/cUL (120V)** CE (240V)

### Fixture Mounting

Designed to be mounted on standard 4 in. Electrical Box.

Two #8-32 screws included.

Additional mounting hardware provided