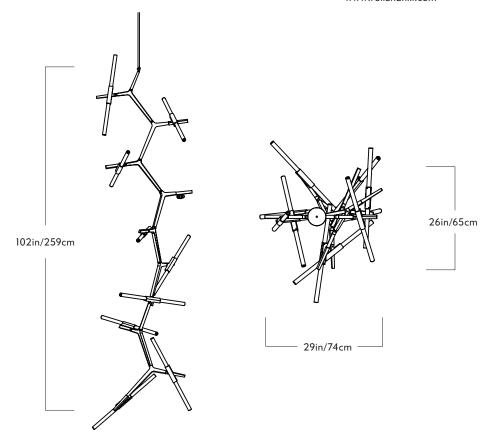

## Mate

Series Agnes

**Product** 

Cascade - 20 Lights

Dimensions

Appx. L 29in/74cm x W 26in/65cm x H 102in/259cm

Weight

18lb/8kg