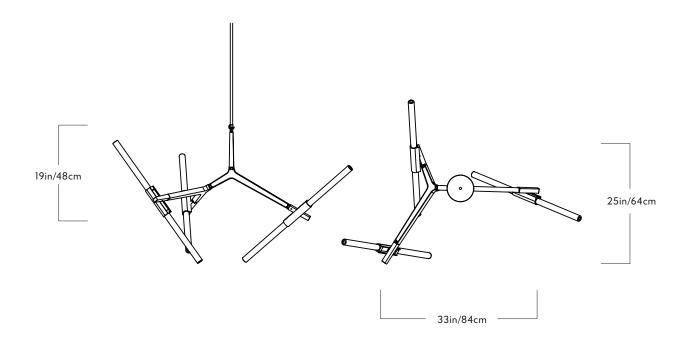

# Agnes

### Series Agnes

# **Product**

Chandelier - 6 Lights

# Dimensions

Appx. L 33in/84cm x W 25in/64cm x H 19in/48cm

# Weight

5.5lb/2.5kg

# Chandelier - 6 Lights

## **Materials**

Machined aluminum, glass

#### Finishes

Black, bronze, polished nickel, brushed

brass

# Suspension

1/2-inch aluminum stem in matching metal finish. 35-inch length included with lamp. 96-inch length available for additional cost. Stem length can be adjusted on site.

### Canopy

5-inch round in matching metal finish

## Certifications

UL, cUL (120V Halogen, LED, Incandes-

ent)

CE, CB(240V Halogen, LED)

## Incandescent Illumination (120V)

Socket: E17

Bulb: 6 x 25 Watt T61/2 incandescent

Wattage: 150 Watts Lumens: 600 Lumens

Color Temperature: 2700 Kelvin

Dimming: Triac or ELV

## Halogen