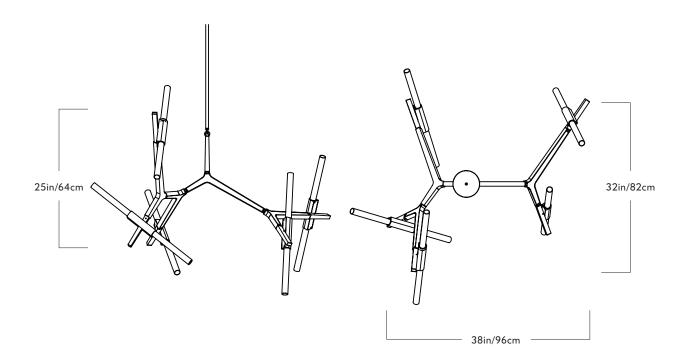

# Agnes

#### Series Agnes

# Product

Chandelier - 10 Lights

### **Dimensions**

Appx. L 38in/96cm x W 32in/82cm x H 25in/64cm

# Weight

9lb/4kg

# Chandelier - 10 Lights

# Materials

Machined aluminum, glass

# <u>Finishes</u>

Black, bronze, polished nickel, brushed

brass

# Suspension

1/2-inch aluminum stem in matching metal finish. 35-inch length included with lamp. 96-inch length available for additional cost. Stem length can be adjusted on site.

#### Canopy

5-inch round in matching metal finish

## Certifications

UL, cUL (120V Halogen, LED, Incandes-

CE, CB(240V Halogen, LED)

## Incandescent Illumination (120V)

Socket: E17

Bulb: 10 x 25 Watt T61/2 incandescent

Wattage: 250 Watts Lumens: 1000 Lumens

Color Temperature: 2700 Kelvin

Dimming: Triac or ELV

# Halogen Illu