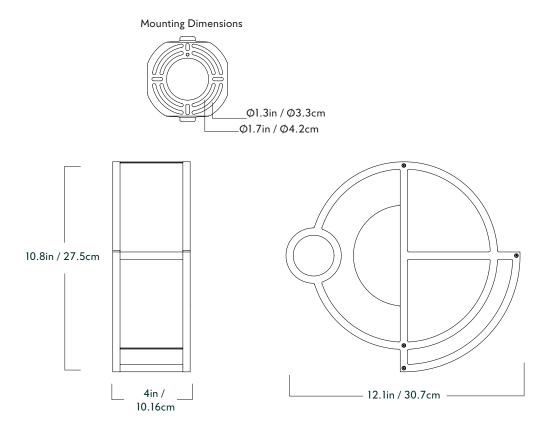

## Moonrise

<u>Series</u> Moonrise

Product Sconce 01

<u>Dimensions</u> H 10.8in / 27.5cm x W 12.1in / 30.7cm x D 4in / 10.16cm

Weight 5lb / 2.3kg

<u>Materials</u> Acrylic, Steel, Aluminum