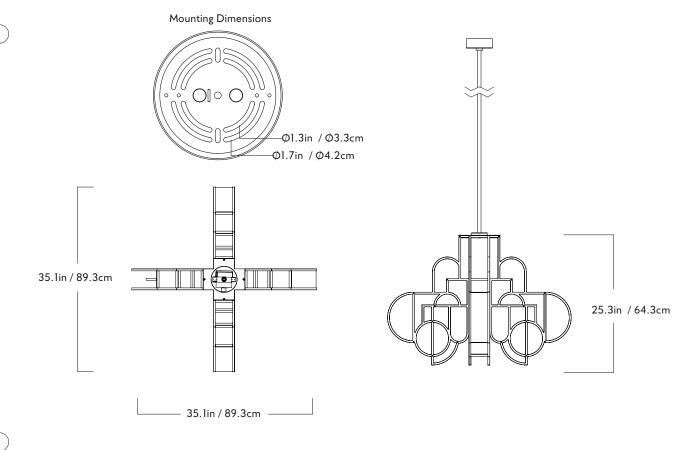

## Moonrise

<u>Series</u> Moonrise

Product Chandelier 02

Dimensions L 35.1in / 89.3cm x W 35.1in / 89.3cm x H 25.3in / 64.3cm

Weight 30lb / 13.6kg

<u>Materials</u> Acrylic, Steel, Aluminum

## Chandelier 02

Finishes/Colors Brushed Brass, Anodized Black

Suspension

0.625-inch thick/35-inch long steel stem(1) in matching metal finish. 35-inch length included with lamp. 96-inch length available for additional cost. Stem length can be adjusted on site.

Suspension is capable of hanging the Chandelier from a 90-degree dropoff for additional cost.

Canopy 5-inch round in matching metal finish (1.9" tall)

Certifications UL, cUL (120V) (Pending) CE (240V) (Pending) 120V Illumination Integrated LED Wattage: 50 Watts Lumens: 3,750 Lumens Color Temperature: 2700K, CRI 90+ Bulb Life: 50,000 Hours Dimming: TRIAC, ELV, 0-10V