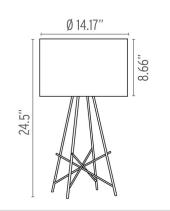

## **Dimensional Image**

Certifications

Lamping (Bulb)

150W T-10 Medium Frosted Halogen