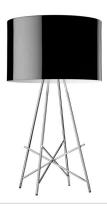

## FLOS Ray T (Halogen), Black - Specification Sheet by Rodolfo Dordoni, 2007

Mounting Table Top

Lamp (Bulb) Description 1 x 150W T-10 Medium Frosted Halogen (Included)

Environment Indoor - Dry Location
Finish Glossy Black

Technical and Product Description Ray T table lamp providing diffused lighting. Steel tube structure, welded,

brushed and chrome-plated. Diffuser support disk in die-cast, polished and chrome-plated Zamak alloy. Lathe-shaped aluminum diffusers, painted white on the inside, and shiny white or black on the outside or gray-colored, blown and overlaid glass with glossy external finish. Resistive dimmer wired on cord for