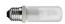

## FLOS Ray T (Halogen), Black - Specification Sheet by Rodolfo Dordoni, 2007

Mounting Table Top

Lamp (Bulb) Description 1 x 150W T-10 Medium Frosted Halogen (Included)

Environment Indoor - Dry Location
Finish Glossy Black

## **Dimensional Image**

Certifications

Lamping (Bulb)

150W T-10 Medium Frosted Halogen