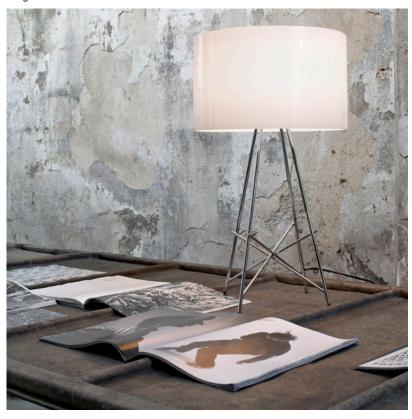

Technical and Product Description Ray T table lamp providing diffused lighting. Steel tube structure, welded,

brushed and chrome-plated. Diffuser support disk in die-cast, polished and chrome-plated Zamak alloy. Lathe-shaped aluminum diffusers, painted white on the inside, and shiny white or black on the outside or gray-colored, blown and overlaid glass with glossy external finish. Resistive dimmer wired on cord for

0-100% light adjustment. Power cord with black PVC/PVC (flat).