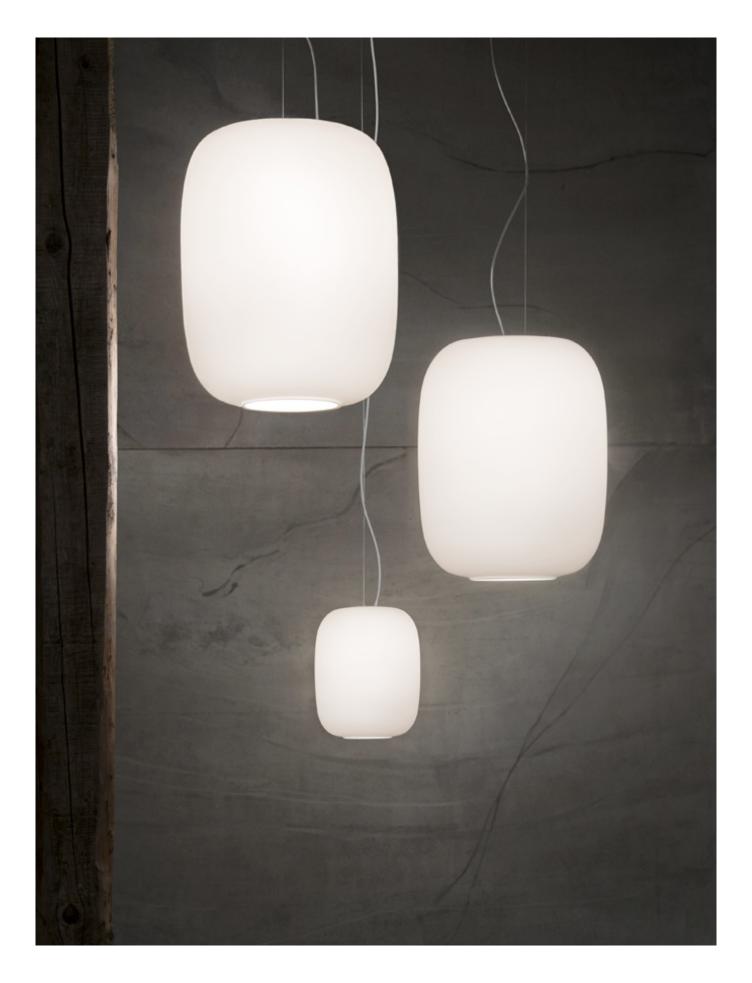

## Santachiara

Among the pages of history, one finds the charm of the traditional Chinese lantern. Gong is inspired by their shape, which contains, protects and projects light. The diffuser is a blown crystal cocoon, externally engraved and decorated both inside and out, while the lower part is left to reveal all the purity of glass. Having completed advanced research on painting, mirroring and metallization, the lamp lights up to demonstrate the refinement, reflections and evanescence of precious metals and materials. Available in three different versions (suspension, table and wall), it is offered in five different finishes and with multiple light sources. Designed by Sergio Prandina, this collection preserves and passes on all the Prandina tradition.

## Santachiara | Technical data

With the Santachaira collection you can bring all the attention to light. You can create various compositions mixing different sizes, focusing just on the pure beauty of glass. The final result is a cozy atmosphere that you can easily create by choosing Santachaira to enrich your interiors and create a coordinated layout.