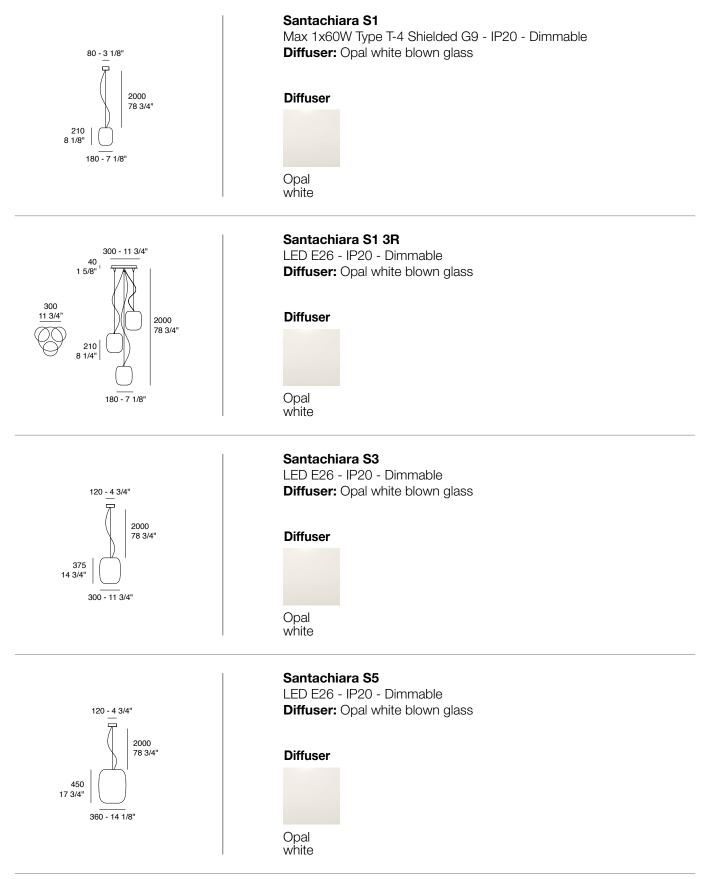

**Santachiara S5** Opal white blown glass **Santachiara S3** Opal white blown glass Santachiara S1 Opal white blown glass