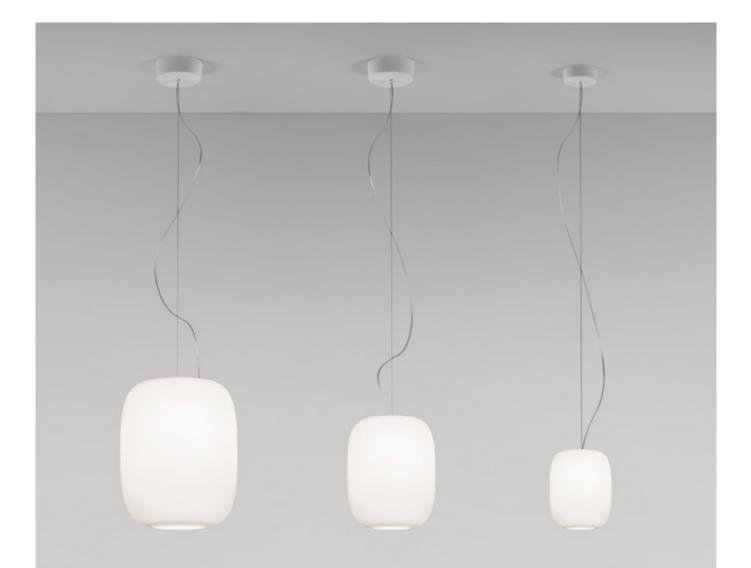

## Santachiara | Technical data

With the Santachaira collection you can bring all the attention to light. You can create various compositions mixing different sizes, focusing just on the pure beauty of glass. The final result is a cozy atmosphere that you can easily create by choosing Santachaira to enrich your interiors and create a coordinated layout.

**Santachiara S5** Opal white blown glass **Santachiara S3** Opal white blown glass Santachiara S1 Opal white blown glass