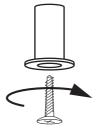

### 1) With the provided screw fix the two anchors to the ceiling

2) Fix the anchors with appropriate screws

# WALL LAMP SET UP

3) Screw the two suspension part

4) Fix the bracket to the junction box with appropriate screws

5) Use UL connector like Wago to make the installation. Connect the ceiling wires to the connection block inside of the white connection box