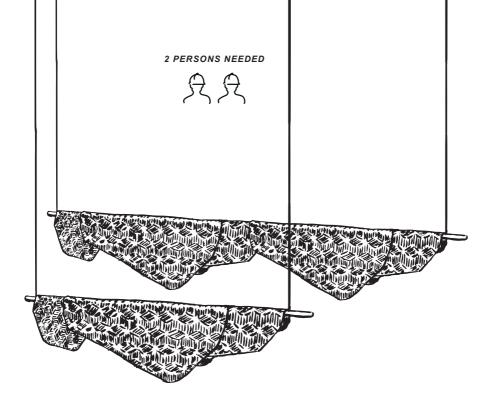

#### - ASSEMBLY INSTRUCTION -MÉDITERRANÉA - NOÉ DUCHAUFOUR-LAWRANCE

Suspension 1m / Suspension 1m60

## WALL LAMP SET UP

### 1) With the provided screw fix the two anchors to the ceiling

2) Fix the anchors with appropriate screws