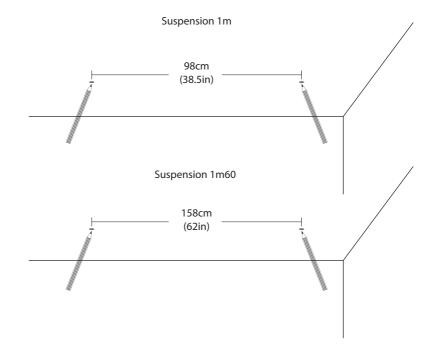

#### - ASSEMBLY INSTRUCTION -MÉDITERRANÉA - NOÉ DUCHAUFOUR-LAWRANCE

Suspension 1m / Suspension 1m60

### **BRUSHED BRASS, SATIN VARNISH**

SUSPENSION 1M : L100cm ; W18cm ; H15cm SUSPENSION 1M60 : L160cm ; W18cm ; H15cm