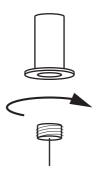

Green wire for ground White for neutral Black for the line

6) Close the canopy

7) Set-up canopy with the two brass screws

8) For a perfectly horizontal pendant lamp, it is possible to adjust the lengths of the electrical wires: press the stop wire and slide the electrical wire for more or less length and tighten.