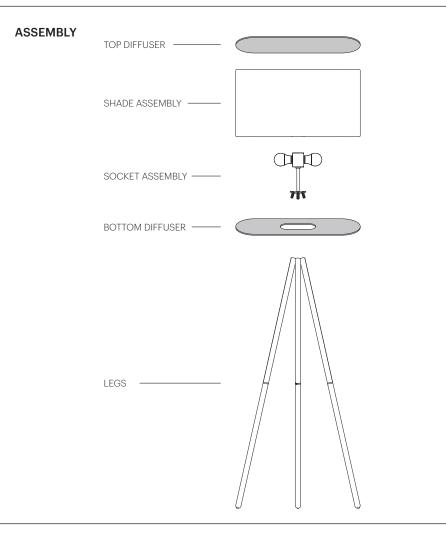

# Pablo" BELMONT FLOOR

1. ASSEMBLE LEGS (3 LOWER SECTIONS AND 3 UPPER SECTIONS).

2. ATTACH LEGS TO SOCKET ASSEMBLY (NOTE! REAR LEG INDICATED BY CABLE CLIP).

3. INSERT LOWER DIFFUSER VERTICALLY, ONCE INSIDE, ROTATE UNTIL FROSTED SIDE IS FACING DOWN AND DROP INTO PLACE MAKING SURE IT NESTS PROPERLY.

4. REMOVE 4X SCREWS IN TOP OF SOCKET ASSEMBLY. SLIP SHADE OVER SOCKET ASSEMBLY AND ATTACH WITH PROVIDED SCREWS (NOTE! LOGO TAG FACES REAR OF LAMP).

5. INSTALL BULBS (PROVIDED)

6. LOAD UPPER DIFFUSER WITH FROSTED SIDE UP AND SECURE CABLE INTO CABLE CLIP TO COMPLETE.