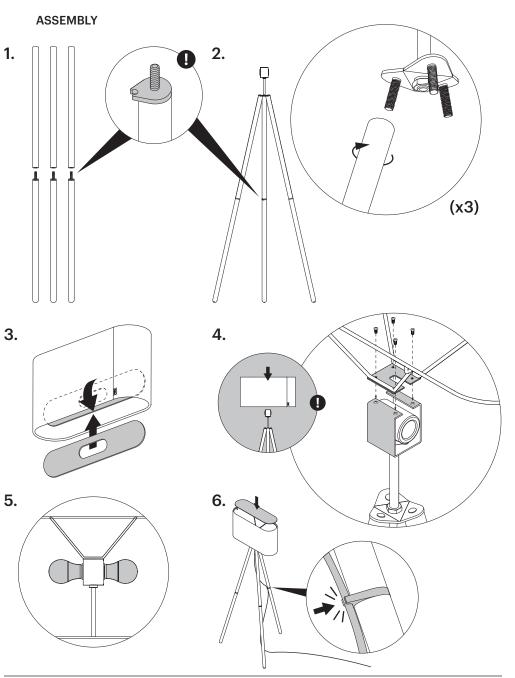

# Pablo" BELMONT FLOOR

1. ASSEMBLE LEGS (3 LOWER SECTIONS AND 3 UPPER SECTIONS).

2. ATTACH LEGS TO SOCKET ASSEMBLY (NOTE! REAR LEG INDICATED BY CABLE CLIP).

3. INSERT LOWER DIFFUSER VERTICALLY, ONCE INSIDE, ROTATE UNTIL FROSTED SIDE IS FACING DOWN AND DROP INTO PLACE MAKING SURE IT NESTS PROPERLY.

4. REMOVE 4X SCREWS IN TOP OF SOCKET ASSEMBLY. SLIP SHADE OVER SOCKET ASSEMBLY AND ATTACH WITH PROVIDED SCREWS (NOTE! LOGO TAG FACES REAR OF LAMP).

5. INSTALL BULBS (PROVIDED)

6. LOAD UPPER DIFFUSER WITH FROSTED SIDE UP AND SECURE CABLE INTO CABLE CLIP TO COMPLETE.