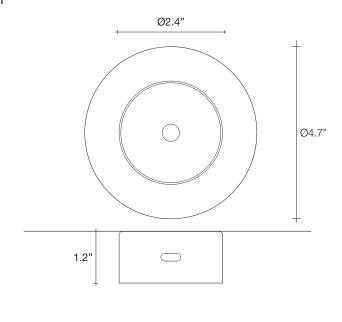

design Bruno Rainaldi terzani.com

Type Materials Table lamp Metal

Finishes

Code

Silver

0

0M50B G7 C8

0M50B H8 C8

Recalling the natural beauty of a flower, Orten'zia hand-soldered "petals" emanate a unique glow, immersing the entire room in a glimmering light. An organic radiance is created through light and shadow, planting a garden within the room. Available in either nickel or gold plated, the orten'zia's elegant form complements its dramatic light. Design Bruno Rainaldi.