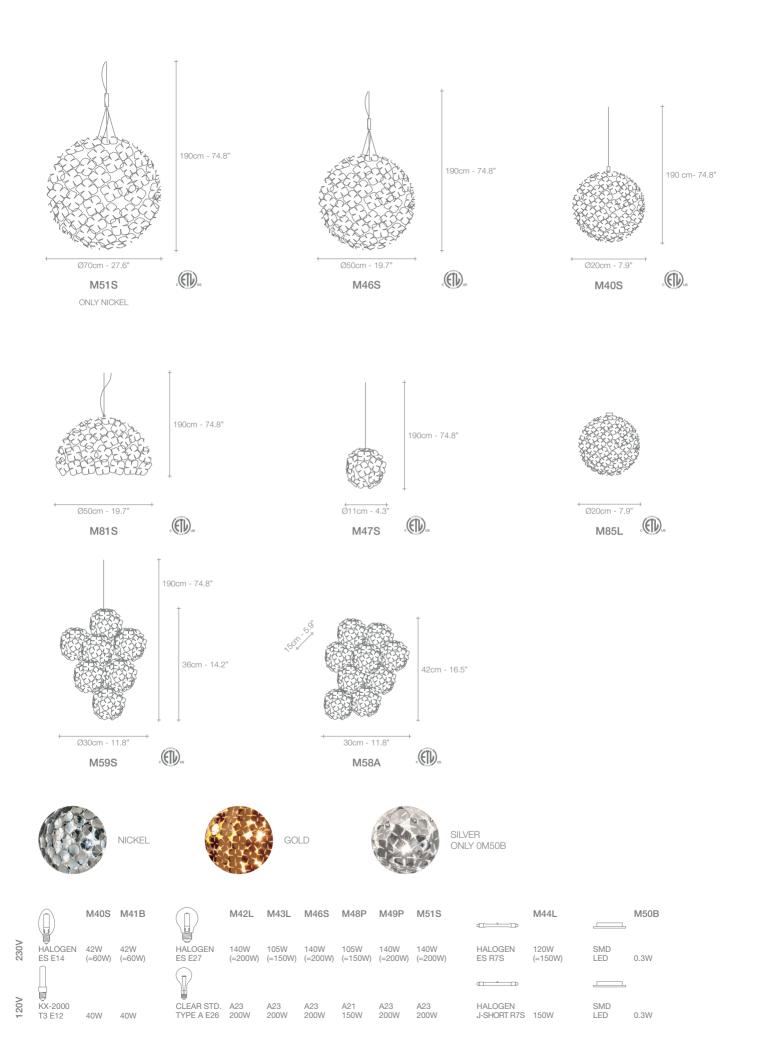

#### Body |

design Bruno Rainaldi terzani.com

Type Materials Suspension Metal

**Finishes** 

Code

Silver

0M40S E7 C8

Gold

Recalling the natural beauty of a flower, Orten'zia hand-soldered "petals" emanate a unique glow, immersing the entire room in a glimmering light. An organic radiance is created through light and shadow, planting a garden within the room. Available in either nickel or gold plated, the orten'zia's elegant form complements its dramatic light. Design Bruno Rainaldi.

## Light Source

Body |

design Bruno Rainaldi terzani.com

Type Materials Suspension

Metal

Finishes

Code

Silver

0M46S E7 C8

Gold

0M46S H8 C8

Recalling the natural beauty of a flower, Orten'zia hand-soldered "petals" emanate a unique glow, immersing the entire room in a glimmering light. An organic radiance is created through light and shadow, planting a garden within the room. Available in either nickel or gold plated, the orten'zia's elegant form complements its dramatic light. Design Bruno Rainaldi.

#### Body |

design Bruno Rainaldi terzani.com

Type Materials Suspension

Metal

Finishes

Code

Silver

0M51S E7 C8

Gold

0M51S H8 C8

Recalling the natural beauty of a flower, Orten'zia hand-soldered "petals" emanate a unique glow, immersing the entire room in a glimmering light. An organic radiance is created through light and shadow, planting a garden within the room. Available in either nickel or gold plated, the orten'zia's elegant form complements its dramatic light. Design Bruno Rainaldi.

# 74.8" MAX

design Bruno Rainaldi terzani.com

Type Materials Suspension Metal

Finishes

Code

Silver

0M81S E7 C8

Gold

0M81S H8 C8

Recalling the natural beauty of a flower, Orten'zia hand-soldered "petals" emanate a unique glow, immersing the entire room in a glimmering light. An organic radiance is created through light and shadow, planting a garden within the room. Available in either nickel or gold plated, the orten'zia's elegant form complements its dramatic light. Design Bruno Rainaldi.