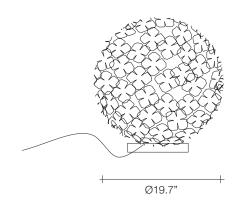

design Bruno Rainaldi terzani.com

Type Materials Table lamp Metal

Finishes

Code

Silver

0

0M50B G7 C8

0M50B H8 C8

Recalling the natural beauty of a flower, Orten'zia hand-soldered "petals" emanate a unique glow, immersing the entire room in a glimmering light. An organic radiance is created through light and shadow, planting a garden within the room. Available in either nickel or gold plated, the orten'zia's elegant form complements its dramatic light. Design Bruno Rainaldi.