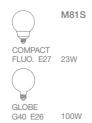

# 74.8" MAX

design Bruno Rainaldi terzani.com

Type Materials Suspension Metal

Finishes

Code

Silver

0M81S E7 C8

Gold

0M81S H8 C8

Recalling the natural beauty of a flower, Orten'zia hand-soldered "petals" emanate a unique glow, immersing the entire room in a glimmering light. An organic radiance is created through light and shadow, planting a garden within the room. Available in either nickel or gold plated, the orten'zia's elegant form complements its dramatic light. Design Bruno Rainaldi.