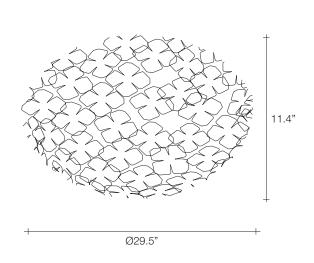

## Light Source

Gold

CLEAR STANDARD A23 200W E26

Body | Base |

design Bruno Rainaldi terzani.com

Type Materials

**Finishes** 

Ceiling lamp Metal