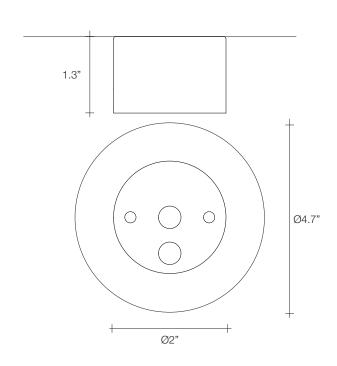

design Bruno Rainaldi terzani.com

Type Materials Table lamp Metal

Finishes

Code

Silver

0

0M50B G7 C8

0M50B H8 C8

Recalling the natural beauty of a flower, Orten'zia hand-soldered "petals" emanate a unique glow, immersing the entire room in a glimmering light. An organic radiance is created through light and shadow, planting a garden within the room. Available in either nickel or gold plated, the orten'zia's elegant form complements its dramatic light. Design Bruno Rainaldi.