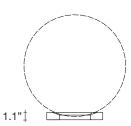

design Bruno Rainaldi terzani.com

Type Materials Table lamp Metal

Finishes

Code

Silver

0

0M50B G7 C8

0M50B H8 C8

Recalling the natural beauty of a flower, Orten'zia hand-soldered "petals" emanate a unique glow, immersing the entire room in a glimmering light. An organic radiance is created through light and shadow, planting a garden within the room. Available in either nickel or gold plated, the orten'zia's elegant form complements its dramatic light. Design Bruno Rainaldi.