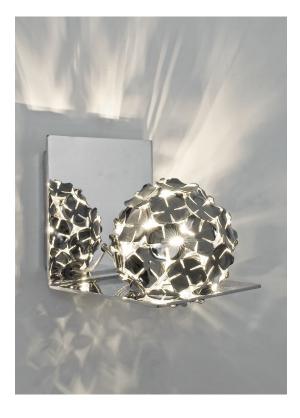

Recalling the natural beauty of a flower, Orten'zia hand-soldered "petals" emanate a unique glow, immersing the entire room in a glimmering light. An organic radiance is created through light and shadow, planting a garden within the room. Available in either nickel or gold plated, the orten'zia's elegant form complements its dramatic light. Design Bruno Rainaldi.

Code

Silver

0M56A E7 C8

0M56A H8 C8

Recalling the natural beauty of a flower, Orten'zia hand-soldered "petals" emanate a unique glow, immersing the entire room in a glimmering light. An organic radiance is created through light and shadow, planting a garden within the room. Available in either nickel or gold plated, the orten'zia's elegant form complements its dramatic light. Design Bruno Rainaldi.