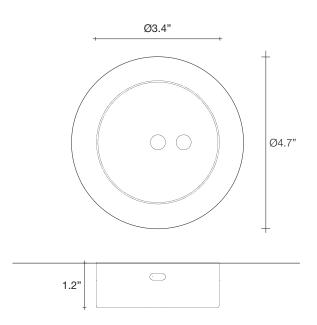

e is created through light and shadow, planting a garden within the room. Available in either nickel or gold plated, the orten'zia's elegant form complements its dramatic light. Design Bruno Rainaldi.

## Light Source







#### Body |

# 74.8" MAX











design Bruno Rainaldi terzani.com







Type Materials Suspension Metal

Finishes

Code

Silver



0M81S E7 C8

Gold



0M81S H8 C8

Recalling the natural beauty of a flower, Orten'zia hand-soldered "petals" emanate a unique glow, immersing the entire room in a glimmering light. An organic radiance is created through light and shadow, planting a garden within the room. Available in either nickel or gold plated, the orten'zia's elegant form complements its dramatic light. Design Bruno Rainaldi.

## Light Source







#### Body |













design Bruno Rainaldi terzani.com







Type Materials Table lamp Metal

**Finishes** 

Code

Silver

0M41B E7 C8

Gold

0M41B H8 C8

Recalling the natural beauty of a flower, Orten'zia hand-soldered "petals" emanate a unique glow, immersing the entire room in a glimmering light. An organic radiance is created through light and shadow, planting a garden within the room. Available in either nickel or gold plated, the orten'zia's elegant form complements its dramatic light. Design Bruno Rainaldi.

## Light Source







Body | Base |







design Bruno Rainaldi terzani.com







Type Materials Floor lamp Metal

**Finishes** 

Code

Silver

0M48P E7 C8

Gold

0M48P H8 C8

Recalling the natural beauty of a flower, Orten'zia hand-soldered "petals" emanate a unique glow, immersing t