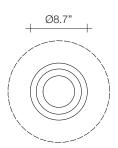

design Bruno Rainaldi terzani.com

Type Materials Table lamp Metal

Finishes

Code

Silver

0

0M50B G7 C8

0M50B H8 C8

Recalling the natural beauty of a flower, Orten'zia hand-soldered "petals" emanate a unique glow, immersing the entire room in a glimmering light. An organic radiance is created through light and shadow, planting a garden within the room. Available in either nickel or gold plated, the orten'zia's elegant form complements its dramatic light. Design Bruno Rainaldi.