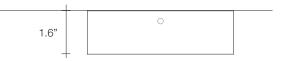

design Bruno Rainaldi terzani.com

Type Materials Table lamp Metal

Finishes

Code

Silver

0

0M50B G7 C8

0M50B H8 C8

Recalling the natural beauty of a flower, Orten'zia hand-soldered "petals" emanate a unique glow, immersing the entire room in a glimmering light. An organic radiance is created through light and shadow, planting a garden within the room. Available in either nickel or gold plated, the orten'zia's elegant form complements its dramatic light. Design Bruno Rainaldi.