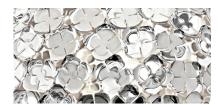

Recalling the natural beauty of a flower, Orten'zia hand-soldered "petals" emanate a unique glow, immersing the entire room in a glimmering light. An organic radiance is created through light and shadow, planting a garden within the room. Available in either nickel or gold plated, the orten'zia's elegant form complements its dramatic light. Design Bruno Rainaldi.