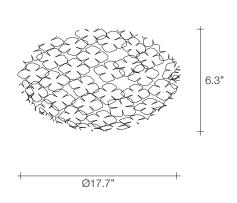

design Bruno Rainaldi terzani.com

Type Materials Table lamp Metal

Finishes

Code

Silver

0

0M50B G7 C8

0M50B H8 C8

Recalling the natural beauty of a flower, Orten'zia hand-soldered "petals" emanate a unique glow, immersing the entire room in a glimmering light. An organic radiance is created through light and shadow, planting a garden within the room. Available in either nickel or gold plated, the orten'zia's elegant form complements its dramatic light. Design Bruno Rainaldi.