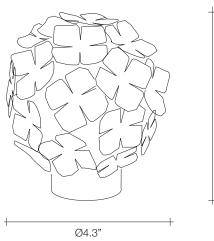

Recalling the natural beauty of a flower, Orten'zia hand-soldered "petals" emanate a unique glow, immersing the entire room in a glimmering light. An organic radiance is created through light and shadow, planting a garden within the room. Available in either nickel or gold plated, the orten'zia's elegant form complements its dramatic light. Design Bruno Rainaldi.