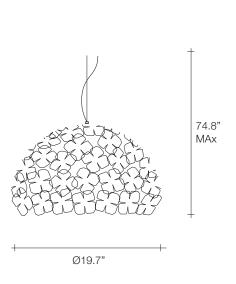

# 74.8" MAX

design Bruno Rainaldi terzani.com

Type Materials Suspension Metal

Finishes

Code

Silver

0M81S E7 C8

Gold

0M81S H8 C8

Recalling the natural beauty of a flower, Orten'zia hand-soldered "petals" emanate a unique glow, immersing the entire room in a glimmering light. An organic radiance is created through light and shadow, planting a garden within the room. Available in either nickel or gold plated, the orten'zia's elegant form complements its dramatic light. Design Bruno Rainaldi.