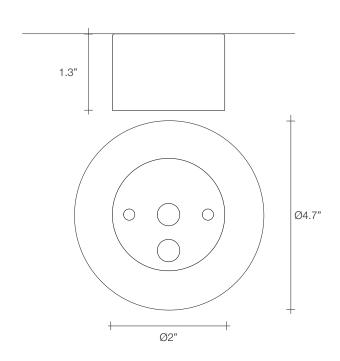

## Light Source

design Bruno Rainaldi terzani.com

Type Materials Ceiling Metal

**Finishes** 

Code

Silver

0M44L E7 C8

Gold

0M44L H8 C8

Recalling the natural beauty of a flower, Orten'zia hand-soldered "petals" emanate a unique glow, immersing the entire room in a glimmering light. An organic radiance is created through light and shadow, planting a garden within the room. Available in either nickel or gold plated, the orten'zia's elegant form complements its dramatic light. Design Bruno Rainaldi.