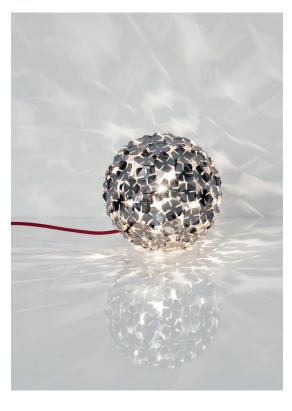

Recalling the natural beauty of a flower, Orten'zia hand-soldered "petals" emanate a unique glow, immersing the entire room in a glimmering light. An organic radiance is created through light and shadow, planting a garden within the room. Available in either nickel or gold plated, the orten'zia's elegant form complements its dramatic light. Design Bruno Rainaldi.