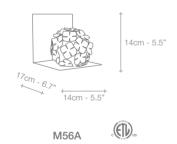

## Light Source

Gold

Body | Base |

design Bruno Rainaldi terzani.com

Type Materials

Gold

Wall sconce Metal

**Finishes** 

Code

Silver

0M56A E7 C8

0M56A H8 C8

Recalling the natural beauty of a flower, Orten'zia hand-soldered "petals" emanate a unique glow, immersing the entire room in a glimmering light. An organic radiance is created through light and shadow, planting a garden within the room. Available in either nickel or gold plated, the orten'zia's elegant form complements its dramatic light. Design Bruno Rainaldi.