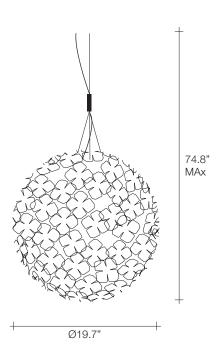

# 74.8" MAX

design Bruno Rainaldi terzani.com

Type Materials Suspension Metal

Finishes

Code

Silver

0M81S E7 C8

Gold

0M81S H8 C8

Recalling the natural beauty of a flower, Orten'zia hand-soldered "petals" emanate a unique glow, immersing the entire room in a glimmering light. An organic radiance is created through light and shadow, planting a garden within the room. Available in either nickel or gold plated, the orten'zia's elegant form complements its dramatic light. Design Bruno Rainaldi.