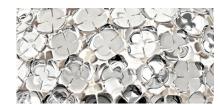

Recalling the natural beauty of a flower, Orten'zia hand-soldered "petals" emanate a unique glow, immersing the entire room in a glimmering light. An organic radiance is created through light and shadow, planting a garden within the room. Available in either nickel or gold plated, the orten'zia's elegant form complements its dramatic light. Design Bruno Rainaldi.