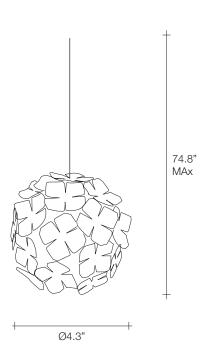

# 74.8" MAX

design Bruno Rainaldi terzani.com

Type Materials Suspension Metal

Finishes

Code

Silver

0M81S E7 C8

Gold

0M81S H8 C8

Recalling the natural beauty of a flower, Orten'zia hand-soldered "petals" emanate a unique glow, immersing the entire room in a glimmering light. An organic radiance is created through light and shadow, planting a garden within the room. Available in either nickel or gold plated, the orten'zia's elegant form complements its dramatic light. Design Bruno Rainaldi.