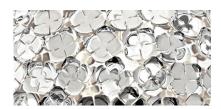

Recalling the natural beauty of a flower, Orten'zia hand-soldered "petals" emanate a unique glow, immersing the entire room in a glimmering light. An organic radiance is created through light and shadow, planting a garden within the room. Available in either nickel or gold plated, the orten'zia's elegant form complements its dramatic light. Design Bruno Rainaldi.