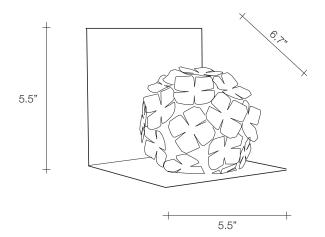

design Bruno Rainaldi terzani.com

Type Materials Table lamp Metal

Finishes

Code

Silver

0

0M50B G7 C8

0M50B H8 C8

Recalling the natural beauty of a flower, Orten'zia hand-soldered "petals" emanate a unique glow, immersing the entire room in a glimmering light. An organic radiance is created through light and shadow, planting a garden within the room. Available in either nickel or gold plated, the orten'zia's elegant form complements its dramatic light. Design Bruno Rainaldi.