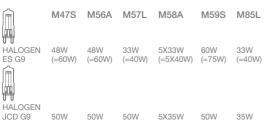

## Light Source

design Bruno Rainaldi terzani.com

Type Materials Wall Metal

**Finishes** 

Silver

Gold

Code

0M47S E7 C8

0M47S H8 C8

Recalling the natural beauty of a flower, Orten'zia hand-soldered "petals" emanate a unique glow, immersing the entire room in a glimmering light. An organic radiance is created through light and shadow, planting a garden within the room. Available in either nickel or gold plated, the orten'zia's elegant form complements its dramatic light. Design Bruno Rainaldi.