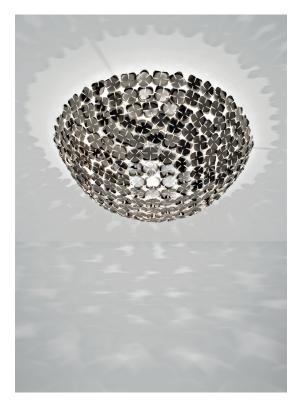

Recalling the natural beauty of a flower, Orten'zia hand-soldered "petals" emanate a unique glow, immersing the entire room in a glimmering light. An organic radiance is created through light and shadow, planting a garden within the room. Available in either nickel or gold plated, the orten'zia's elegant form complements its dramatic light. Design Bruno Rainaldi.