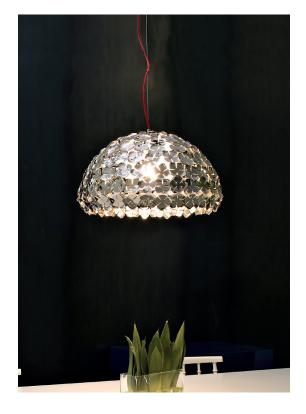

Recalling the natural beauty of a flower, Orten'zia hand-soldered "petals" emanate a unique glow, immersing the entire room in a glimmering light. An organic radiance is created through light and shadow, planting a garden within the room. Available in either nickel or gold plated, the orten'zia's elegant form complements its dramatic light. Design Bruno Rainaldi.