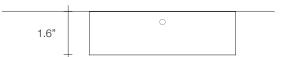

## Light Source

design Bruno Rainaldi terzani.com

Type Materials Ceiling Metal

**Finishes** 

Code

Silver

0M44L E7 C8

Gold

0M44L H8 C8

Recalling the natural beauty of a flower, Orten'zia hand-soldered "petals" emanate a unique glow, immersing the entire room in a glimmering light. An organic radiance is created through light and shadow, planting a garden within the room. Available in either nickel or gold plated, the orten'zia's elegant form complements its dramatic light. Design Bruno Rainaldi.