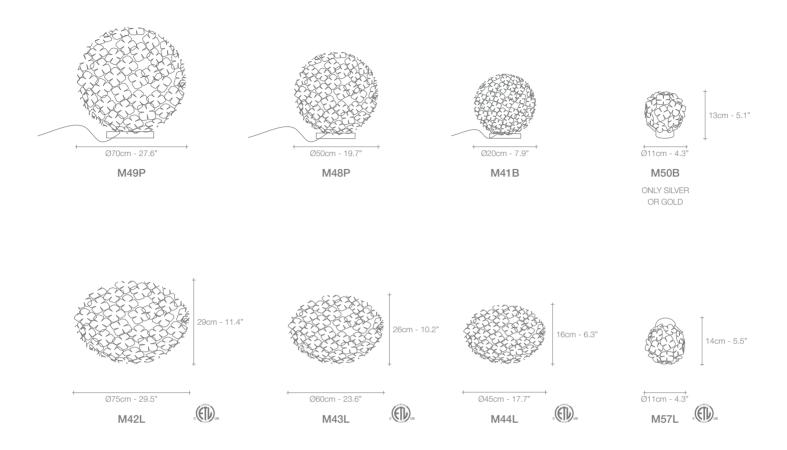

## Light Source

Body | Base |

design Bruno Rainaldi terzani.com

Type Materials Floor lamp Metal

**Finishes** 

Code

Silver

0M48P E7 C8

Gold

0M48P H8 C8

Recalling the natural beauty of a flower, Orten'zia hand-soldered "petals" emanate a unique glow, immersing the entire room in a glimmering light. An organic radiance is created through light and shadow, planting a garden within the room. Available in either nickel or gold plated, the orten'zia's elegant form complements its dramatic light. Design Bruno Rainaldi.

## Light Source

Body | Base |

design Bruno Rainaldi terzani.com

Type Materials Floor lamp Metal

**Finishes** 

Code

Silver

0M49P E7 C8

0M49P H8 C8

Recalling the natural beauty of a flower, Orten'zia hand-soldered "petals" emanate a unique glow, immersing the entire room in a glimmering light. An organic radiance is created through light and shadow, planting a garden within the room. Available in either nickel or gold plated, the orten'zia's elegant form complements its dramatic light. Design Bruno Rainaldi.

## Light Source

design Bruno Rainaldi terzani.com

Type Materials Ceiling Metal

**Finishes** 

Code

Silver

0M44L E7 C8

Gold

0M44L H8 C8

Recalling the natural beauty of a flower, Orten'zia hand-soldered "petals" emanate a unique glow, immersing the entire room in a glimmering light. An organic radiance is created through light and shadow, planting a garden within the room. Available in either nickel or gold plated, the orten'zia's elegant form complements its dramatic light. Design Bruno Rainaldi.

## Light Source

HALOGEN J-SHORT 150W R7S

design Bruno Rainaldi terzani.com

Type Materials Ceiling Metal

Finishes

Code

Silver

0M43L E7 C8

Gold

0M43L H8 C8

Recalling the natural beauty of a flower, Orten'zia hand-soldered "petals" emanate a unique glow, immersing the entire room in a glimmering light. An organic radiance is created through light and shadow, planting a garden within the room. Available in either nickel or gold plated, the orten'zia's elegant form complements its dramatic light. Design Bruno Rainaldi.

#### Light Source

CLEAR STANDARD A23 200W E26

design Bruno Rainaldi terzani.com

Туре Materials Ceiling Metal

**Finishes** 

Code

Silver

0M42L E7 C8

Gold

0M42L H8 C8