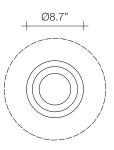

#### Body |

design Bruno Rainaldi terzani.com

Type Materials Table lamp Metal

**Finishes** 

Code

Silver

0M41B E7 C8

Gold

0M41B H8 C8

Recalling the natural beauty of a flower, Orten'zia hand-soldered "petals" emanate a unique glow, immersing the entire room in a glimmering light. An organic radiance is created through light and shadow, planting a garden within the room. Available in either nickel or gold plated, the orten'zia's elegant form complements its dramatic light. Design Bruno Rainaldi.