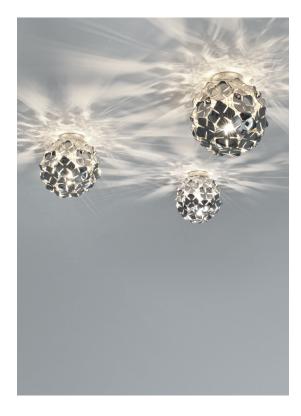

Recalling the natural beauty of a flower, Orten'zia hand-soldered "petals" emanate a unique glow, immersing the entire room in a glimmering light. An organic radiance is created through light and shadow, planting a garden within the room. Available in either nickel or gold plated, the orten'zia's elegant form complements its dramatic light. Design Bruno Rainaldi.