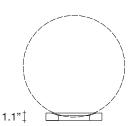

design Bruno Rainaldi terzani.com

Type Materials Table lamp Metal

Finishes

Code

Silver

0

0M50B G7 C8

0M50B H8 C8

Recalling the natural beauty of a flower, Orten'zia hand-soldered "petals" emanate a unique glow, immersing the entire room in a glimmering light. An organic radiance is created through light and shadow, planting a garden within the room. Available in either nickel or gold plated, the orten'zia's elegant form complements its dramatic light. Design Bruno Rainaldi.