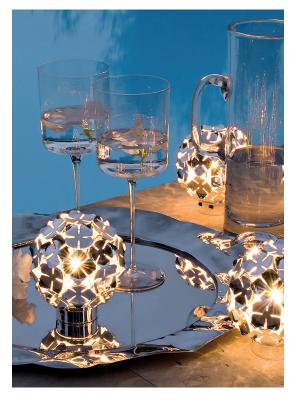

Recalling the natural beauty of a flower, Orten'zia hand-soldered "petals" emanate a unique glow, immersing the entire room in a glimmering light. An organic radiance is created through light and shadow, planting a garden within the room. Available in either nickel or gold plated, the orten'zia's elegant form complements its dramatic light. Design Bruno Rainaldi.