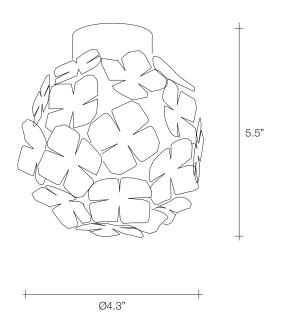

## Light Source

design Bruno Rainaldi terzani.com

Type Materials Ceiling Metal

**Finishes** 

Code

Silver

0M44L E7 C8

Gold

0M44L H8 C8

Recalling the natural beauty of a flower, Orten'zia hand-soldered "petals" emanate a unique glow, immersing the entire room in a glimmering light. An organic radiance is created through light and shadow, planting a garden within the room. Available in either nickel or gold plated, the orten'zia's elegant form complements its dramatic light. Design Bruno Rainaldi.