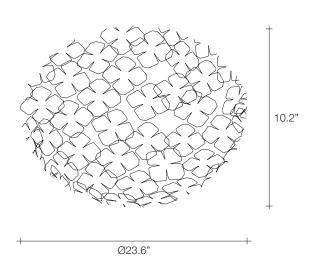

Recalling the natural beauty of a flower, Orten'zia hand-soldered "petals" emanate a unique glow, immersing the entire room in a glimmering light. An organic radiance is created through light and shadow, planting a garden within the room. Available in either nickel or gold plated, the orten'zia's elegant form complements its dramatic light. Design Bruno Rainaldi.