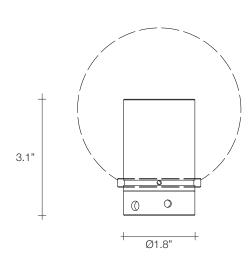

## Light Source

Gold

Body | Base |

design Bruno Rainaldi terzani.com

Type Materials

Gold

Wall sconce Metal

**Finishes** 

Code

Silver

0M56A E7 C8

0M56A H8 C8

Recalling the natural beauty of a flower, Orten'zia hand-soldered "petals" emanate a unique glow, immersing the entire room in a glimmering light. An organic radiance is created through light and shadow, planting a garden within the room. Available in either nickel or gold plated, the orten'zia's elegant form complements its dramatic light. Design Bruno Rainaldi.