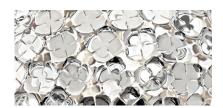

Recalling the natural beauty of a flower, Orten'zia hand-soldered "petals" emanate a unique glow, immersing the entire room in a glimmering light. An organic radiance is created through light and shadow, planting a garden within the room. Available in either nickel or gold plated, the orten'zia's elegant form complements its dramatic light. Design Bruno Rainaldi.