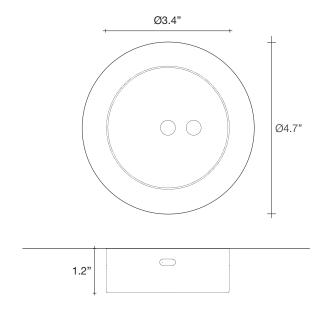

#### Body |

design Bruno Rainaldi terzani.com

Type Materials Table lamp Metal

**Finishes** 

Code

Silver

0M41B E7 C8

Gold

0M41B H8 C8

Recalling the natural beauty of a flower, Orten'zia hand-soldered "petals" emanate a unique glow, immersing the entire room in a glimmering light. An organic radiance is created through light and shadow, planting a garden within the room. Available in either nickel or gold plated, the orten'zia's elegant form complements its dramatic light. Design Bruno Rainaldi.