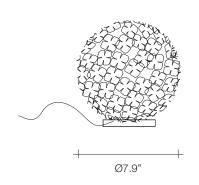

## Light Source

Body | Base |

design Bruno Rainaldi terzani.com

Type Materials Floor lamp Metal

**Finishes** 

Code

Silver

0M48P E7 C8