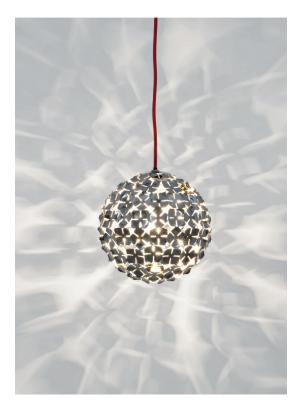

Recalling the natural beauty of a flower, Orten'zia hand-soldered "petals" emanate a unique glow, immersing the entire room in a glimmering light. An organic radiance is created through light and shadow, planting a garden within the room. Available in either nickel or gold plated, the orten'zia's elegant form complements its dramatic light. Design Bruno Rainaldi.

## Light Source

Body |

design Bruno Rainaldi terzani.com

Type Materials Suspension

Metal

Finishes

Code

Silver

0M46S E7 C8

Gold

0M46S H8 C8

Recalling the natural beauty of a flower, Orten'zia hand-soldered "petals" emanate a unique glow, immersing the entire room in a glimmering light. An organic radiance is created through light and shadow, planting a garden within the room. Available in either nickel or gold plated, the orten'zia's elegant form complements its dramatic light. Design Bruno Rainaldi.