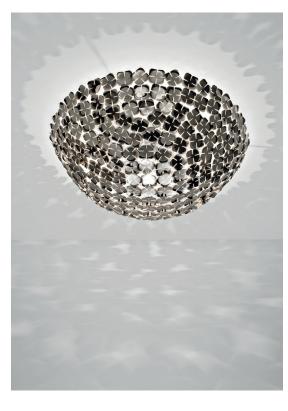

Recalling the natural beauty of a flower, Orten'zia hand-soldered "petals" emanate a unique glow, immersing the entire room in a glimmering light. An organic radiance is created through light and shadow, planting a garden within the room. Available in either nickel or gold plated, the orten'zia's elegant form complements its dramatic light. Design Bruno Rainaldi.