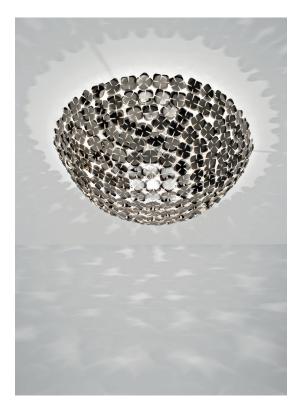

## Light Source

Gold

CLEAR STANDARD A23 200W E26

Body | Base |

design Bruno Rainaldi terzani.com

Type Materials

**Finishes** 

Ceiling lamp Metal

Code

Silver

0M85L E7 C8

Gold

0M85L H8 C8

Recalling the natural beauty of a flower, Orten'zia hand-soldered "petals" emanate a unique glow, immersing the entire room in a glimmering light. An organic radiance is created through light and shadow, planting a garden within the room. Available in either nickel or gold plated, the orten'zia's elegant form complements its dramatic light. Design Bruno Rainaldi.