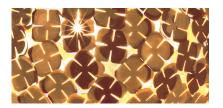

Recalling the natural beauty of a flower, Orten'zia hand-soldered "petals" emanate a unique glow, immersing the entire room in a glimmering light. An organic radiance is created through light and shadow, planting a garden within the room. Available in either nickel or gold plated, the orten'zia's elegant form complements its dramatic light. Design Bruno Rainaldi.