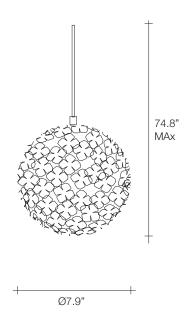

## Light Source

#### Body |

# 74.8" MAX

design Bruno Rainaldi terzani.com

Type Materials Suspension Metal

Finishes

Code

Silver

0M81S E7 C8

Gold

0M81S H8 C8

Recalling the natural beauty of a flower, Orten'zia hand-soldered "petals" emanate a unique glow, immersing the entire room in a glimmering light. An organic radiance is created through light and shadow, planting a garden within the room. Available in either nickel or gold plated, the orten'zia's elegant form complements its dramatic light. Design Bruno Rainaldi.