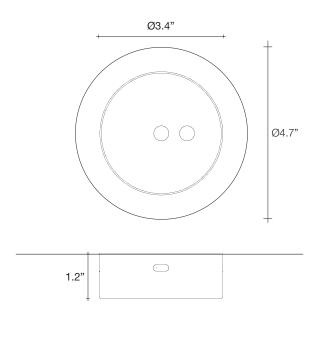

ganic radiance is created through light and shadow, planting a garden within the room. Available in either nickel or gold plated, the orten'zia's elegant form complements its dramatic light. Design Bruno Rainaldi.

## Light Source







Body |















design Bruno Rainaldi terzani.com







Type Materials Suspension

Metal

Finishes

Code

Silver



0M46S E7 C8

Gold



0M46S H8 C8

Recalling the natural beauty of a flower, Orten'zia hand-soldered "petals" emanate a unique glow, immersing the entire room in a glimmering light. An organic radiance is created through light and shadow, planting a garden within the room. Available in either nickel or gold plated, the orten'zia's elegant form complements its dramatic light. Design Bruno Rainaldi.

## Light Source







#### Body |













design Bruno Rainaldi terzani.com







Type Materials Suspension

Metal

Finishes

Code

Silver



0M51S E7 C8

Gold



0M51S H8 C8

Recalling the natural beauty of a flower, Orten'zia hand-soldered "petals" emanate a unique glow, immersing the entire room in a glimmering light. An organic radiance is created through light and shadow, planting a garden within the room. Available in either nickel or gold plated, the orten'zia's elegant form complements its dramatic light. Design Bruno Rainaldi.

## Light Source







#### Body |

# 74.8" MAX











design Bruno Rainaldi terzani.com







Type Materials Suspension Metal

Finishes

Code

Silver



0M81S E7 C8

Gold



0M81S H8 C8

Recalling the natural beauty of a flower, Orten'zia hand-soldered "petals" emanate a unique glo