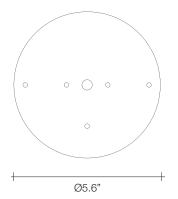

## Light Source

design Bruno Rainaldi terzani.com

Type Materials Ceiling Metal

**Finishes** 

Code

Silver

0M44L E7 C8

Gold

0M44L H8 C8

Recalling the natural beauty of a flower, Orten'zia hand-soldered "petals" emanate a unique glow, immersing the entire room in a glimmering light. An organic radiance is created through light and shadow, planting a garden within the room. Available in either nickel or gold plated, the orten'zia's elegant form complements its dramatic light. Design Bruno Rainaldi.