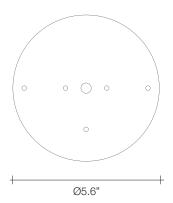

design Bruno Rainaldi terzani.com

Type Materials Table lamp Metal

Finishes

Code

Silver

0

0M50B G7 C8

0M50B H8 C8

Recalling the natural beauty of a flower, Orten'zia hand-soldered "petals" emanate a unique glow, immersing the entire room in a glimmering light. An organic radiance is created through light and shadow, planting a garden within the room. Available in either nickel or gold plated, the orten'zia's elegant form complements its dramatic light. Design Bruno Rainaldi.