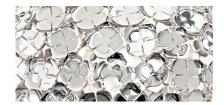

Recalling the natural beauty of a flower, Orten'zia hand-soldered "petals" emanate a unique glow, immersing the entire room in a glimmering light. An organic radiance is created through light and shadow, planting a garden within the room. Available in either nickel or gold plated, the orten'zia's elegant form complements its dramatic light. Design Bruno Rainaldi.