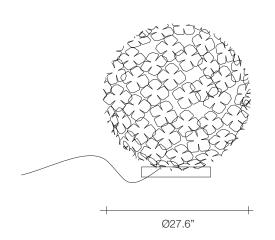

## Light Source

Body | Base |

design Bruno Rainaldi terzani.com

Type Materials Floor lamp Metal

**Finishes** 

Code

Silver

0M48P E7 C8

Gold

0M48P H8 C8

Recalling the natural beauty of a flower, Orten'zia hand-soldered "petals" emanate a unique glow, immersing the entire room in a glimmering light. An organic radiance is created through light and shadow, planting a garden within the room. Available in either nickel or gold plated, the orten'zia's elegant form complements its dramatic light. Design Bruno Rainaldi.