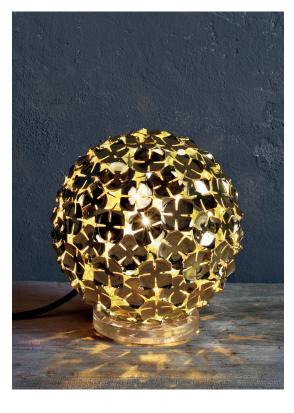

Recalling the natural beauty of a flower, Orten'zia hand-soldered "petals" emanate a unique glow, immersing the entire room in a glimmering light. An organic radiance is created through light and shadow, planting a garden within the room. Available in either nickel or gold plated, the orten'zia's elegant form complements its dramatic light. Design Bruno Rainaldi.