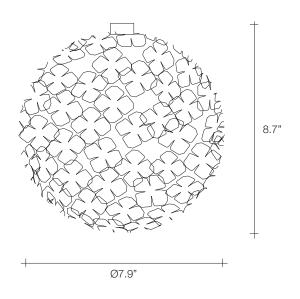

Recalling the natural beauty of a flower, Orten'zia hand-soldered "petals" emanate a unique glow, immersing the entire room in a glimmering light. An organic radiance is created through light and shadow, planting a garden within the room. Available in either nickel or gold plated, the orten'zia's elegant form complements its dramatic light. Design Bruno Rainaldi.