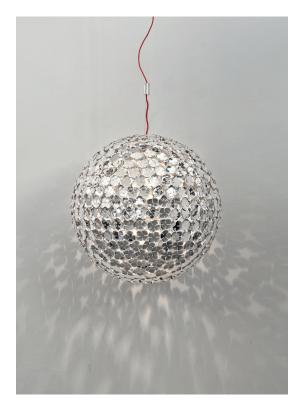

#### Body |

design Bruno Rainaldi terzani.com

Type Materials Suspension Metal

**Finishes** 

Code

Silver

0M40S E7 C8

Gold

Recalling the natural beauty of a flower, Orten'zia hand-soldered "petals" emanate a unique glow, immersing the entire room in a glimmering light. An organic radiance is created through light and shadow, planting a garden within the room. Available in either nickel or gold plated, the orten'zia's elegant form complements its dramatic light. Design Bruno Rainaldi.