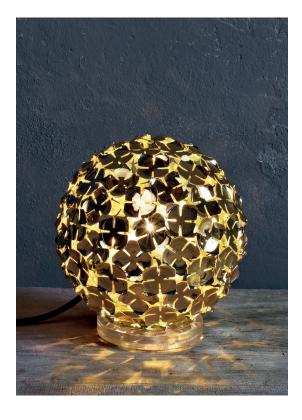

Recalling the natural beauty of a flower, Orten'zia hand-soldered "petals" emanate a unique glow, immersing the entire room in a glimmering light. An organic radiance is created through light and shadow, planting a garden within the room. Available in either nickel or gold plated, the orten'zia's elegant form complements its dramatic light. Design Bruno Rainaldi.