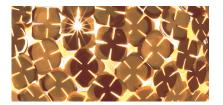

Recalling the natural beauty of a flower, Orten'zia hand-soldered "petals" emanate a unique glow, immersing the entire room in a glimmering light. An organic radiance is created through light and shadow, planting a garden within the room. Available in either nickel or gold plated, the orten'zia's elegant form complements its dramatic light. Design Bruno Rainaldi.