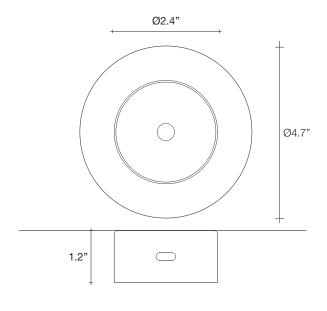

## Light Source

#### Body |

design Bruno Rainaldi terzani.com

Type Materials Table lamp Metal

**Finishes** 

Code

Silver

0M41B E7 C8

Gold

0M41B H8 C8

Recalling the natural beauty of a flower, Orten'zia hand-soldered "petals" emanate a unique glow, immersing the entire room in a glimmering light. An organic radiance is created through light and shadow, planting a garden within the room. Available in either nickel or gold plated, the orten'zia's elegant form complements its dramatic light. Design Bruno Rainaldi.