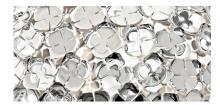

Recalling the natural beauty of a flower, Orten'zia hand-soldered "petals" emanate a unique glow, immersing the entire room in a glimmering light. An organic radiance is created through light and shadow, planting a garden within the room. Available in either nickel or gold plated, the orten'zia's elegant form complements its dramatic light. Design Bruno Rainaldi.