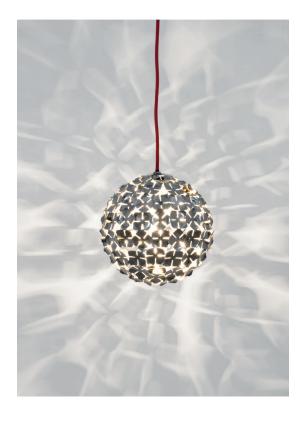

Recalling the natural beauty of a flower, Orten'zia hand-soldered "petals" emanate a unique glow, immersing the entire room in a glimmering light. An organic radiance is created through light and shadow, planting a garden within the room. Available in either nickel or gold plated, the orten'zia's elegant form complements its dramatic light. Design Bruno Rainaldi.

0M46S E7 C8

Gold

0M46S H8 C8

Recalling the natural beauty of a flower, Orten'zia hand-soldered "petals" emanate a unique glow, immersing the entire room in a glimmering light. An organic radiance is created through light and shadow, planting a garden within the room. Available in either nickel or gold plated, the orten'zia's elegant form complements its dramatic light. Design Bruno Rainaldi.