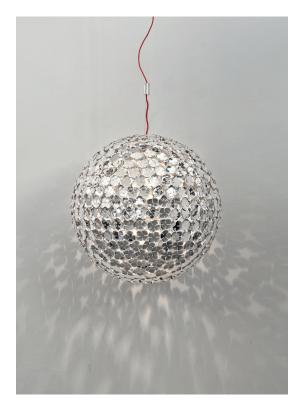

Recalling the natural beauty of a flower, Orten'zia hand-soldered "petals" emanate a unique glow, immersing the entire room in a glimmering light. An organic radiance is created through light and shadow, planting a garden within the room. Available in either nickel or gold plated, the orten'zia's elegant form complements its dramatic light. Design Bruno Rainaldi.