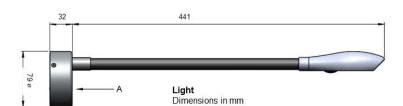

it to be positioned as required.

#### Metal finish

The light comes in the following metal finishes:

- Clear Anodised Aluminium
- Anodised Titanium
- Anodised Bronze
- Polished Nickel Plate
- Gold Plate

#### Leather finish

The light comes in the following leather finishes:

- Chocolate
- Beige
- Black
- Mushroom
- Off White

### Dimensions

Depth/441mm Mounting Base Cover Depth/32mm Base Diameter/79mm

## Electrical

The light uses 1.2 Watts of energy. The base plate contains an integral driver allowing direct connection to 240 V AC, the connection is made inside the base plate.

The Zonda light is available in the following switching mode and LED colours.

01993 868866

Web: www.beadlight.com Email: contact@beadlight.com

- Warm White/High, Medium, Off
- Cool White/High, Medium, Off