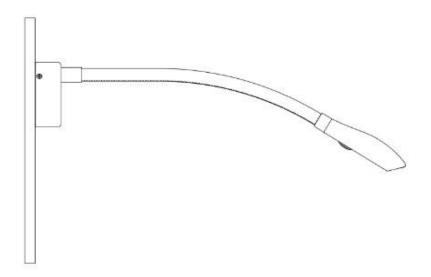

# **Product Description**

The Zonda Mains Wall Mount light fixes directly to a wall. The light features a flexible stem to allow it to be positioned as required.