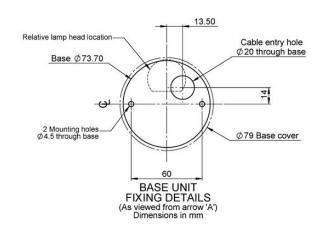

to be positioned as required.

#### Metal finish

The light comes in the following metal finishes:

- Clear Anodised Aluminium
- Anodised Titanium
- Anodised Bronze
- Polished Nickel Plate
- Gold Plate

#### Leather finish

The light comes in the following leather finishes:

- Chocolate
- Beige
- Black
- Mushroom
- Off White

### Dimensions

Depth/441mm Mounting Base Cover Depth/32mm Base Diameter/79mm

## Electrical

The light uses 1.2 Watts of energy. The base plate contains an integral driver allowing direct connection to 240 V AC, the connection is made inside the base plate.

The Zonda light is available in the following switching mode and LED colours.

01993 868866

Web: www.beadlight.com Email: contact@beadlight.com

- Warm White/High, Medium, Off
- Cool White/High, Medium, Off