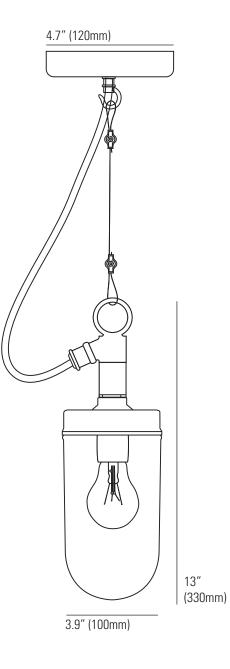

## 7679 Well Glass Pendant

## Specifications

| ODUCT CODE:  | US-DP7679 | MATERIAL(S):                                          | IRON, STEEL, BRASS, GLASS  |
|--------------|-----------|-------------------------------------------------------|----------------------------|
| JLB CAP:     | E26       | AVAILABLE FINISH:                                     | GALVANISED IRON            |
| IAX WATTAGE: | 60W       |                                                       | WITH CLEAR OR FROSTED GLAS |
| OLTAGE:      | 120V (AC) | CABLE COLOUR:<br>———————————————————————————————————— | BLACK<br>71" (180CM)       |
| BULB TYPE:   | А         | WIRE LENGTH:                                          | 59" (150CM)                |
| P RATING:    | IP20      | WIRE LENGTH:                                          |                            |