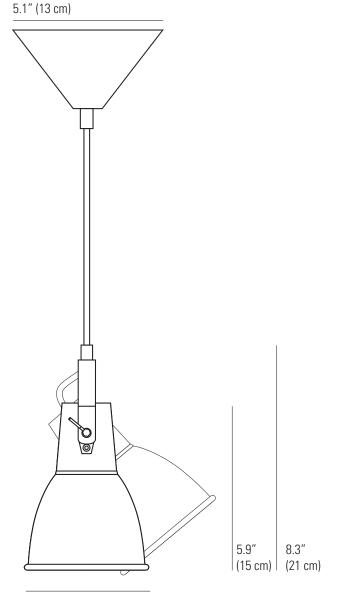

4.3" (11 cm)

| MATERIAL(S):      | ALUMINIUM                           |
|-------------------|-------------------------------------|
| AVAILABLE FINISH: | POLISHED ALUMINIUM/BLACK<br>PAINTED |
| CABLE LENGTH:     | 59" (150CM)                         |
| CABLE COLOUR:     | BLACK & WHITE COTTON BRAID          |