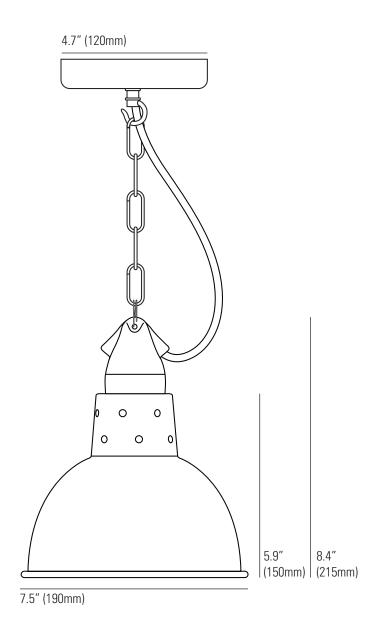

## Specifications

| PRODUCT CODE: | US-DP7165/SLH    | AVAILABLE FINISH: | POLISHED/BLACK PAINTED ALUMINIUM/POLISHED COPPER/ WEATHERED COPPER WITH POLISHED OR WEATHERED INTERIOR |
|---------------|------------------|-------------------|--------------------------------------------------------------------------------------------------------|
| BULB CAP:     | E26              |                   |                                                                                                        |
| MAX WATTAGE:  | 60W              |                   |                                                                                                        |
| VOLTAGE:      | 120V (AC)        | CABLE COLOUR:     | BLACK                                                                                                  |
| BULB TYPE:    | А                | CABLE LENGTH:     | 71" (180CM)                                                                                            |
| IP RATING:    | IP20             | CHAIN LENGTH:     | 59" (150CM)                                                                                            |
| MATERIAL(S):  | COPPER/ALUMINIUM |                   |                                                                                                        |
|               |                  |                   |                                                                                                        |