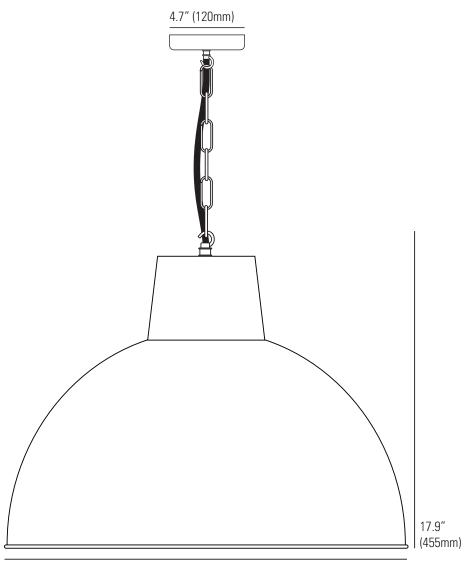

## Specifications

| PRODUCT CODE: | US-DP7163 | MATERIAL(S):      | ALUMINIUM/COPPER                                                    |
|---------------|-----------|-------------------|---------------------------------------------------------------------|
| BULB CAP:     | E26       | AVAILABLE FINISH: | POLISHED ALUMINIUM OR<br>WEATHERED COPPER WITH<br>POLISHED INTERIOR |
| MAX WATTAGE:  | 150W      | _                 |                                                                     |
| VOLTAGE:      | 120V (AC) | CABLE COLOUR:     | BLACK                                                               |
| BULB TYPE:    | А         | CABLE LENGTH:     | 71" (180CM)                                                         |
| IP RATING:    | IP20      | CHAIN LENGTH:     | 59" (150CM)                                                         |