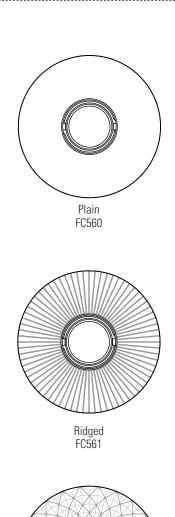

## SOPRA Downlight

Quilted

FC562

## Specifications

| PRODUCT CODE: | US-FC560 (plain) / US-FC561 (ridged) / US-FC562 (quilted) |  |
|---------------|-----------------------------------------------------------|--|
| BULB CAP:     | GU10                                                      |  |
| MAX WATTAGE:  | 35W                                                       |  |
| VOLTAGE:      | 120V (AC)                                                 |  |
| BULB TYPE:    | GU10 PAR16 (LED RECOMMENDED)                              |  |
| IP RATING:    | IP20                                                      |  |