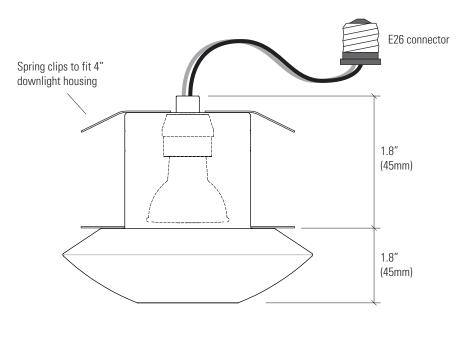

Designed for installation into 4" downlight can (uses standard E26 connection). Tested in Cooper 'Halo' 4" recessed remodel housing.