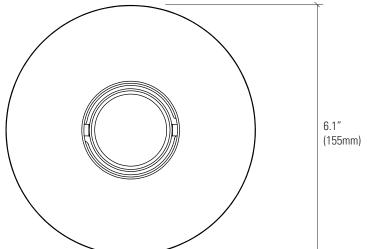

## Specifications

| PRODUCT CODE: | US-FC560 (plain) / US-FC561 (ridged) / US-FC562 (quilted) |  |
|---------------|-----------------------------------------------------------|--|
| BULB CAP:     | GU10                                                      |  |
| MAX WATTAGE:  | 35W                                                       |  |
| VOLTAGE:      | 120V (AC)                                                 |  |
| BULB TYPE:    | GU10 PAR16 (LED RECOMMENDED)                              |  |
| IP RATING:    | IP20                                                      |  |

| MATERIAL: | BONE CHINA SHADE            |
|-----------|-----------------------------|
|           | NICKEL PLATED STEEL HOUSING |

| AVAILABLE FINISH: | MATTE BONE CHINA |
|-------------------|------------------|
| CABLE LENGTH:     | 20 CM            |