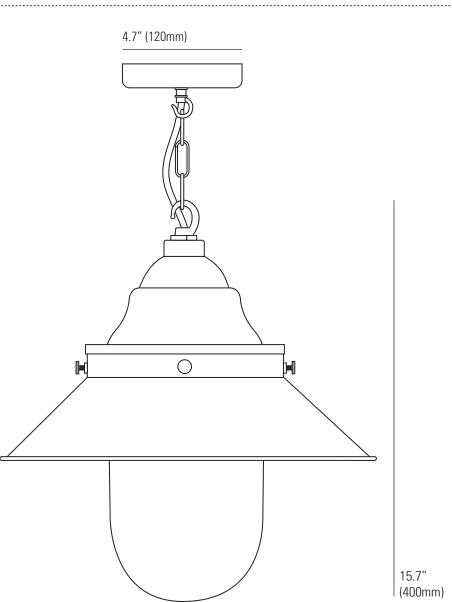

14.5" (370mm)

## Specifications

| PRODUCT CODE: | US-DP7244 |
|---------------|-----------|
| BULB CAP:     | E26       |
| MAX WATTAGE:  | 150W      |
| VOLTAGE:      | 120V (AC) |
| BULB TYPE:    | А         |
| IP RATING:    | IP20      |
|               |           |

| MATERIAL(S):      | COPPER, GLASS                   |
|-------------------|---------------------------------|
| AVAILABLE FINISH: | WEATHERED COPPER<br>CLEAR GLASS |
| CABLE COLOUR:     | BLACK                           |
| CABLE LENGTH:     | 71" (180CM)                     |
| CHAIN LENGTH:     | 59" (150CM)                     |