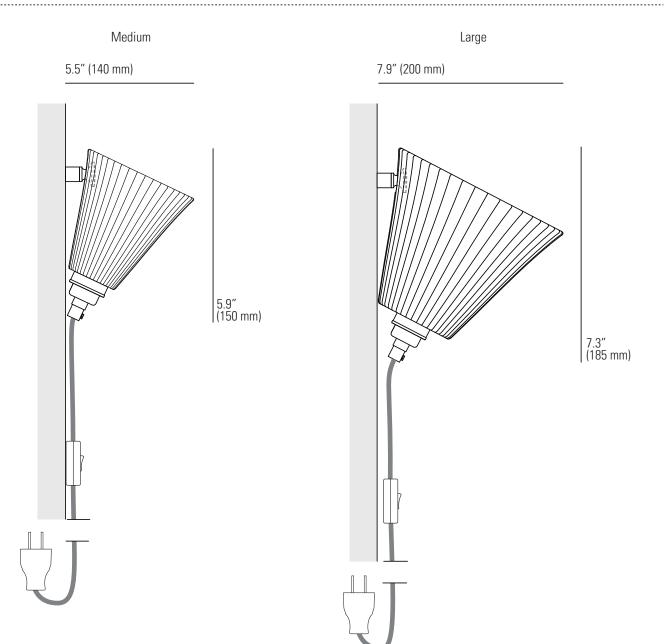

## PORTABLE PLEAT Wall Light

## Specifications

| PRODUCT CODE: | US-FW545N (M) / US-FW546N (L) | MATERIAL(S):                   |
|---------------|-------------------------------|--------------------------------|
| BULB CAP:     | E26                           | AVAILABLE FINI                 |
| MAX WATTAGE:  | 40W (M) / 60W (L)             |                                |
| VOLTAGE:      | 120V (AC)                     | CABLE LENGTH:<br>CABLE COLOUR: |
| BULB TYPE:    | A                             |                                |
| IP RATING:    | IP20                          |                                |
|               |                               |                                |

| MATERIAL(S):      | BONE CHINA                           |  |
|-------------------|--------------------------------------|--|
| AVAILABLE FINISH: | NATURAL BONE CHINA,<br>CHROME FIXING |  |
| CABLE LENGTH:     | 98.4" (250CM)                        |  |
| CABLE COLOUR:     | SAND & TAUPE COTTON BRAID            |  |