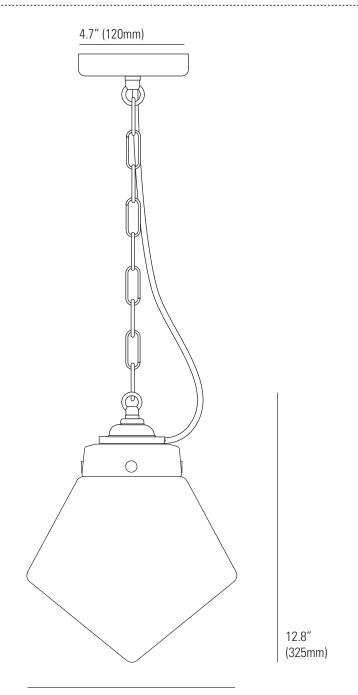

## Specifications

| 9.4" | (240mm) |
|------|---------|
|      |         |

| PRODUCT CODE: | DP8400    | MATERIAL:         | WEATHERED BRASS, GLASS |
|---------------|-----------|-------------------|------------------------|
| BULB CAP:     | E26       | AVAILABLE FINISH: | OPAL GLASS             |
| MAX WATTAGE:  | 60W       | CABLE COLOUR      | BLACK                  |
| VOLTAGE:      | 120V (AC) | CHAIN LENGTH:     | 59" (150 CM)           |
| BULB TYPE:    | А         | CABLE LENGTH:     | 71" (180CM)            |
| IP RATING:    | IP44      |                   |                        |
|               |           |                   |                        |