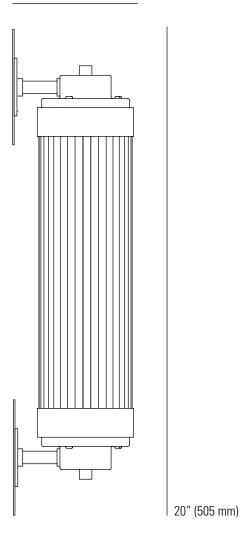

## 7216 Pillar Light Offset LED Wall Light

Side View 5" (125 mm)

Front View 4.75" (120 mm)