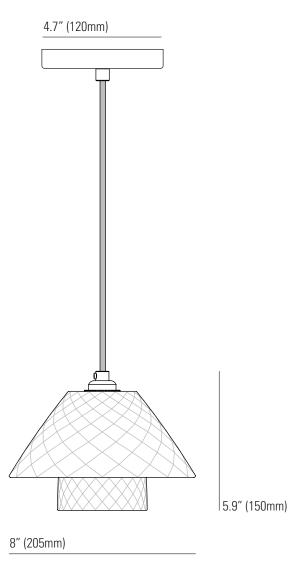

## Specifications

| PRODUCT CODE: | US-FP620N | MATERIAL:         | BONE CHINA / BRASS                                                   |
|---------------|-----------|-------------------|----------------------------------------------------------------------|
| BULB CAP:     | E26       | AVAILABLE FINISH: | MATTE BONE CHINA SHADE -<br>SATIN BRASS CEILING ROSE -<br>LAMPHOLDER |
| MAX WATTAGE:  | 40W       |                   |                                                                      |
| /OLTAGE:      | 120V (AC) | CABLE LENGTH:     | 59" (150 CM)                                                         |
| BULB TYPE:    | TYPE A    | CABLE COLOUR:     | BLACK COTTON BRAID                                                   |
| P RATING:     | IP20      |                   |                                                                      |