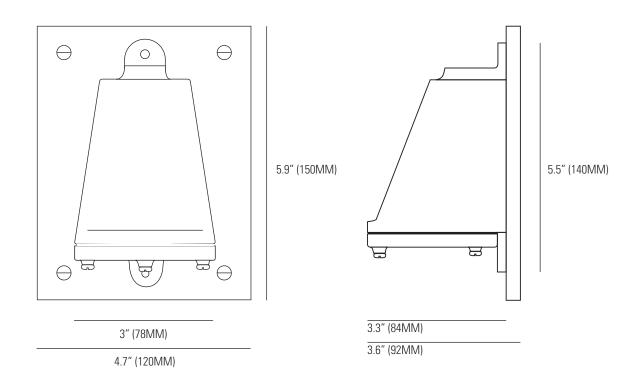

## LAMP NOT SUPPLIED

MAINS (120V) VOLTAGE FITTING- NO TRANSFORMER/DRIVER REQUIRED

THE MATCHING CAST BACKPLATE IS DESIGNED TO BE INSTALLED OVER STANDARD 4" OCTAGONAL JUNCTION BOXES (DIRECT MOUNTING TO WALL). STATED DIMENSIONS ARE FOR REFERENCE PURPOSES ONLY. DUE TO MANUFACTURING TOLERANCES OF SAND-CASTING, THE ACTUAL DIMENSIONS OF EACH PRODUCT MAY DIFFER TO THOSE STATED.