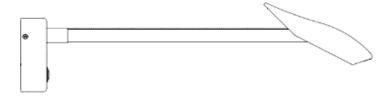

# **MAESTRO**

Mains Wall Mount Switched

Maestro Range/Technical Data Sheet

The Maestro Mains Wall Mount Switched Base light fixes directly to a wall. The light features a flexible stem to allow it to be positioned as required.