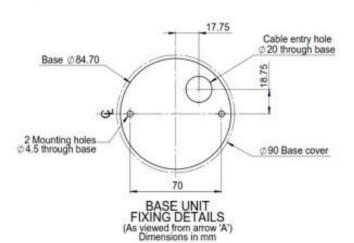

to be positioned as required.

#### Metal finish

The light comes in the following metal finishes:

- Clear Anodised Aluminium
- Anodised Titanium
- Anodised Bronze
- Polished Nickel Plate
- Gold Plate

#### Leather finish

The light comes in the following leather finishes:

- Chocolate
- Beige
- Black
- Mushroom
- Off White

### Dimensions

Depth/396mm Mounting Base Cover Depth/32mm Base Diameter/79mm

## Electrical

The light uses 1.2 Watts of energy. The base plate contains an integral driver allowing direct connection to 240 V AC, the connection is made inside the base plate.

The Maestro light is available in the following LED colours and switching mode.

01993 868866

Web: www.beadlight.com Email: contact@beadlight.com

- Warm White/High, Medium, Off
- Cool White/High, Medium,