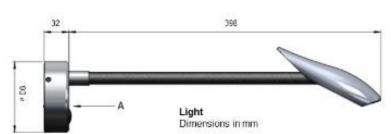

it to be positioned as required.

#### Metal finish

The light comes in the following metal finishes:

- Clear Anodised Aluminium
- Anodised Titanium
- Anodised Bronze
- Polished Nickel Plate
- Gold Plate

#### Leather finish

The light comes in the following leather finishes:

- Chocolate
- Beige
- Black
- Mushroom
- Off White

### Dimensions

Depth/396mm Mounting Base Cover Depth/32mm Base Diameter/79mm

## Electrical

The light uses 1.2 Watts of energy. The base plate contains an integral driver allowing direct connection to 240 V AC, the connection is made inside the base plate.

The Maestro light is available in the following LED colours and switching mode.

01993 868866

Web: www.beadlight.com Email: contact@beadlight.com

- Warm White/High, Medium, Off
- Cool White/High, Medium,