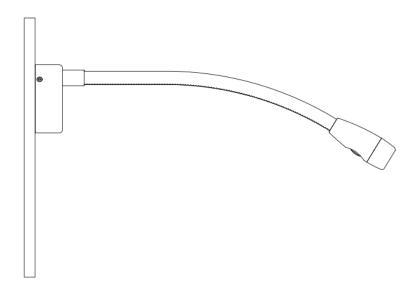

## Product Description The Jetstream Mains Wall Mount light fixes directly to a wall. The light features a

directly to a wall. The light features a flexible stem to allow it to be positioned as required.

#### Dimensions

Depth/398mm Mounting Base Cover Depth/32mm Base Diameter/79mm