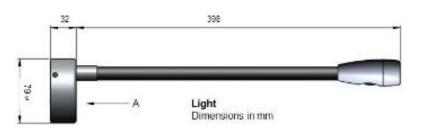

ctly to a wall. The light features a flexible stem to allow it to be positioned as required.

#### Metal finish

The light comes in the following metal finishes:

- Clear Anodised Aluminium
- Anodised Titanium
- Anodised Bronze
- Polished Nickel Plate
- Gold Plate

#### Leather finish

The light comes in the following leather finishes:

- Chocolate
- Beige
- Black
- Mushroom
- Off White

#### Dimensions

Depth/398mm Mounting Base Cover Depth/32mm Base Diameter/79mm

#### Electrical

The light uses 1.2 Watts of energy. The base plate contains an integral driver allowing direct connection to 240 V AC, the connection is made inside the base plate.

The Jetstream light is available in the following switching mode and LED colours.

- Warm White/High, Medium, Off
- Cool White/High, Medium, Off