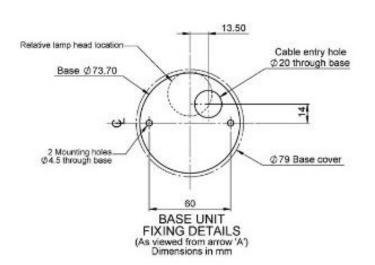

ly to a wall. The light features a flexible stem to allow it to be positioned as required.

#### Metal finish

The light comes in the following metal finishes:

- Clear Anodised Aluminium
- Anodised Titanium
- Anodised Bronze
- Polished Nickel Plate
- Gold Plate

#### Leather finish

The light comes in the following leather finishes:

- Chocolate
- Beige
- Black
- Mushroom
- Off White

#### Dimensions

Depth/398mm Mounting Base Cover Depth/32mm Base Diameter/79mm

#### Electrical

The light uses 1.2 Watts of energy. The base plate contains an integral driver allowing direct connection to 240 V AC, the connection is made inside the base plate.

The Jetstream light is available in the following switching mode and LED colours.

- Warm White/High, Medium, Off
- Cool White/High, Medium, Off