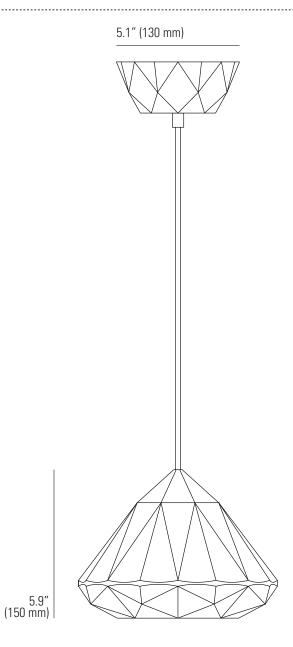

## Specifications

. . . . . . . . . . . .

8.2" (210 mm)

| PRODUCT CODE: | US-FP547N |
|---------------|-----------|
| BULB CAP:     | E26       |
| MAX WATTAGE:  | 60W       |
| VOLTAGE:      | 120V (AC) |
| BULB TYPE:    | BALL      |
| IP RATING:    | IP20      |
|               |           |

| MATERIAL(S):      | BONE CHINA         |
|-------------------|--------------------|
| AVAILABLE FINISH: | NATURAL BONE CHINA |
| CABLE LENGTH:     | 59" (150 CM)       |
| CABLE COLOUR:     | BLACK COTTON BRAID |